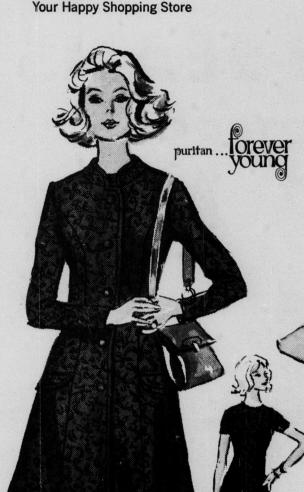

## PRETTY SUMMER LOOKS IN EASY-GOING 100% POLYESTER BY PURITAN FOREVER YOUNG

The happiest wardrobe traveler for '72. Fitted button-down coat and short sleeve dress. Delightful ensembling in textured 100% polyester.

Navy, Lilac, Pink, Blue, White.

Sizes: 10-20, 121/2-221/2

Style No. 476/1476