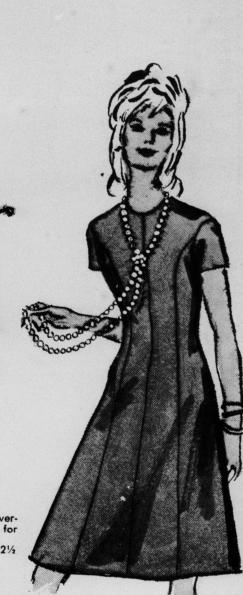

## PRETTY SUMMER LOOKS IN 100% POLYESTER BY FOREVER YOUNG

A long glamorous strand of pearls is added to a princess line basic of 100% polyester crepe. The perfect dress for testing your accessory genius. Black, Navy, White, Coral, Aqua, Lilac, Green Sizes: 10-20, 12½-24½ Sizes: 10-20, 121/2-241/2