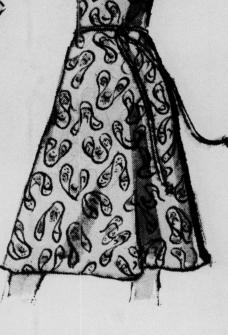

## PRETTY SUMMER LOOKS IN 100% POLYESTER BY FOREVER YOUNG

Print polyester in pure and simple lines for a never-ending whirl of summertime activities. Tie belt for shaping. Lilac, Brown Sizes: 10-20, 121/2-221/2

Sizes: 10-20, 121/2-221/2

Style No. 104 / 1104