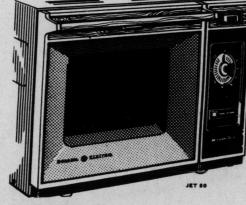

MODEL SC660N

Beautiful Cabinet styling. Big 25" diag. picture, 315 square inch Viewing Area. Pre-set fine tuning — VHF.

CLARK'S PRICE ..

Only

**Heavy Duty Washer** 

\$188 w.t.

DRYER

with Permanent Press