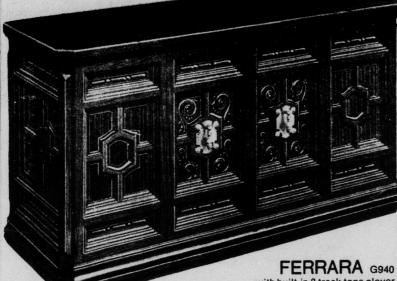

with built-in 8 track tape player

Solid state amplifier with AM/FM/FM Stereo tuner with function lights. Six speaker, front-mounted, sound system with two 10" woofers and four 3" tweeters. 40 watts peak music power (20 watts EIA). Deluxe jam-resistant 4 speed changer. 11" turntable. Repeat play option. Positive selection. High compliance ceramic cartridge with Diamond stylus. Built-in 8 track tape player. Extension speaker and tape jacks. Equipped for Porta-Fit<sup>™</sup> remote sound system. Dimensions: 48" Wide; 28" High; 18¾" Deep.