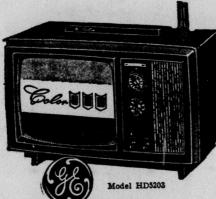

SHOP CLARK TIRE COMPANY for Christmas & After...

PORTA-COLOR 60 WEIGHS ONLY 24-LBS.

chassis.

## Portable TV

- 74 Square Inch Viewing Area
- Front Sound . . . Front Controls
- VHF UHF Tuner

CLARK'S LOW PRICE

16" Portable "Color" **100 Percent Solid State Chassis** 

The Best For Less 16" 145 sq. In Tube