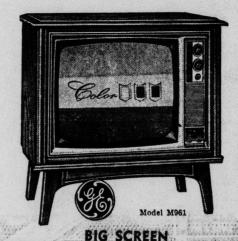

MODEL SC660N

Beautiful Cabinet styling. Big 25" diag. picture, 315 square inch Viewing Area. Pre-set fine tuning — VHF.

CLARK'S PRICE ..

Only

**Heavy Duty Washer** 

\$188 w.t.

DRYER

with Permanent Press