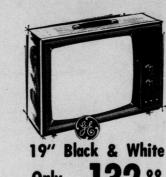

SHOP CLARK TIRE COMPANY for Christmas & After...



PORTA-COLOR 60 WEIGHS ONLY 24-LBS.

chassis.









## Portable TV

- 74 Square Inch Viewing Area
- Front Sound . . . Front Controls
- VHF UHF Tuner

CLARK'S LOW PRICE



16" Portable "Color" **100 Percent Solid State Chassis** 

The Best For Less 16" 145 sq. In Tube



with built-in 8 track tape player

Solid state amplifier with AM/FM/FM Stereo tuner with function lights. Six speaker, front-mounted, sound system with two 10" woofers and four 3" tweeters. 40 watts peak music power (20 watts EIA). Deluxe jam-resistant 4 speed changer. 11" turntable. Repeat play option. Positive selection. High compliance ceramic cartridge with Diamond stylus. Built-in 8 track tape player. Extension speaker and tape jacks. Equipped for Porta-Fit<sup>™</sup> remote sound system. Dimensions: 48" Wide; 28" High; 18¾" Deep.

Save

Big On

This WASHER

> Us