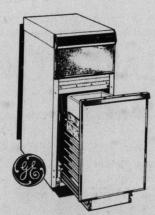

right to your door! 23.6 cu. ft. Americana® Refrigerator with Ice Dispenser

Delivers crushed ice or

cubes and cold water

Only 35¾" wide, 66¼" high

- \* LINCOLNTON
- \* KINGS MTN.
- HICKORY
- \* NEWTON

GE COMPACTOR -Reduces Approximately A Week's Accumulation of Trash to One Neat, Disposable Bag!

MODEL CG550

"HOME OF GENERAL ELECTRIC APPLIANCES AND GOODYEAR TIRES"