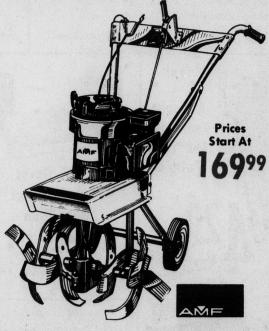

Check the long list of convenience-rated ideas AMF has incorporated in this "do-it-all" rider.

- Peerless Transaxle Drive
- Electric key start
- 36" Twin-blade mower housing
- Massive Turf-Saver tires

**AMF Quality In A Reversing Tiller!** 

- 31/2 HP Briggs & Stratton engine
- 26" Tilling width

**CLARK'S LOWEST PRICE** 

220 S. Center Hickory, N. C. 322-2303 Newton, N. C. 464-2434 CLARK'S

609 E. Main Lincolnton, N. C. 735-8024 409 S. Battleground Kings Mtn., N. C. 739-6456