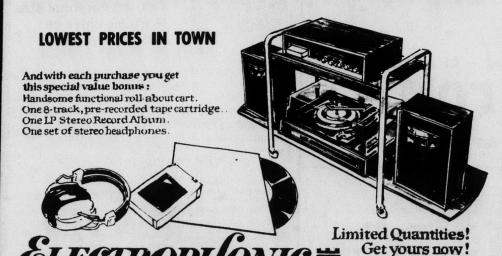

\$159.95

Small price to pay for big stereo sound

BUDGET

**TERMS** 

**AVAILABLE** 

ELECTROPHONIC/Garrard stereo music centergives you built-in-8-track stereo tape player, deluxe Garrard record player, 100 watt AM/FM/FM multiplex receiver