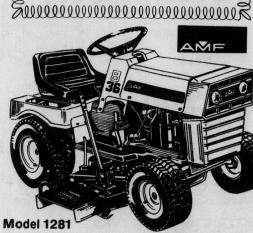

## The Best From AMF

Synchro-Balanced
Briggs & Stratton
8 h.p. Engine... Reduces
vibration up to 85%... You'll
have to feel it to believe it!

Plenty of power and style. Top-of-the-line quality in a tractor-type mower. Designed to handle big lawn-keeping needs.

Check the long list of convenience-rated ideas AMF has incorporated in this "do-it-all" rider.

- Peerless Transaxle Drive
- Electric key start
- 36" Twin-blade mower housing
- Massive Turf-Saver tires

**AMF Quality In A Reversing Tiller!** 