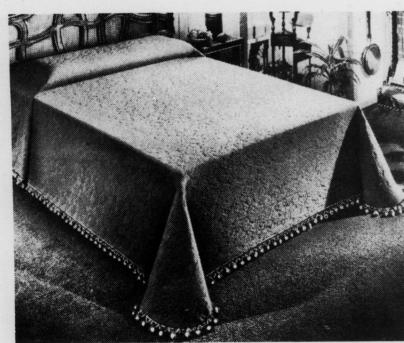

'State Pride' Regal Rose

Deep-textured woven jacquard. Ball fringe. Machine wash and dry; no iron. White, gold, avocado, red, Pacific blue, celery, pink. twin ......usually \$10......sale 7.88

| avocado, red, Pacific blue, celery, pilik. |   |
|--------------------------------------------|---|
| twin usually \$10 sale 7.88                | 1 |
| fullsale 8.88                              | 1 |
| queensale 13.88                            | 3 |
| king usually \$19 sale 15.88               | 1 |