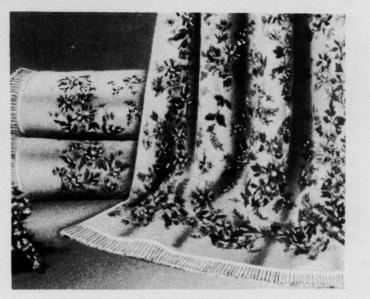

# save on 'State Pride' towels unlimited

CLASSIC DESIGN "FLORENCE" VELOUR

24 x 44" bath 177 usually 2.25

Cotton jacquard velours that's all gentle swirls in a paisley-like pattern. Two-tone pink, yellow, blue, green, grape.

16 x 26" hand ... usually 1.39 ... SALE 97¢ washcloth ... usually 69¢ ... SALE 47¢

**DRAMATIC LEAFY MOTIF "ASTER PLACE"** 

24 x 44" bath usually \$

Sheared on one side, thirsty loops when reversed. Rich, ful color prints with leafy motif. Pink, blue, gold cotton by Martex 16 x 25" hand .... usually 1.29 .... SALE 97 washcloth .... usually 59¢ .... SALE 47