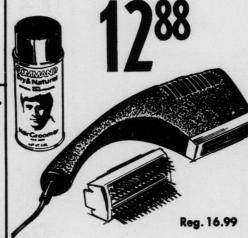

Clark's Discount Price

Reg. 14.99

**USE OUR** CONVENIENT LAY-A-WAY PLAN

SMALL DEPOSIT Holds In Lay-A-Way **Until Christmas** 

**Compact Electric Can Opener** 

> **Opens Cans** 088

Grooming & Drying Power for Him

- 400 watts of drying & styling power
- Two heat settings—high for drying, low for styling
  Screened air intake
- Long contoured handle for easy reach
- Styling Brush attachment
  With 4 oz. can of COMMAND® Dry & Natural\* Hair Groon