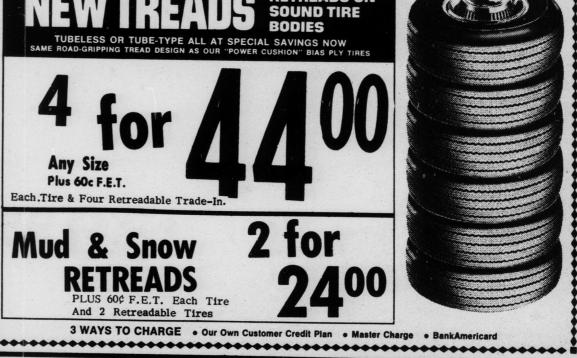

## ARK'S RETREAD SAI

Finest Quality Retreads - "Satisfaction Guaranteed"

TUBELESS OR TUBE-TYPE ALL AT SPECIAL SAVINGS NOW

**Any Size** Plus 60c F.E.T. Each.Tire & Four Retreadable Trade-In

Mud & Snow

PLUS 60¢ F.E.T. Each Tire

3 WAYS TO CHARGE • Our Own Customer Credit Plan • Master Charge • BankAmericand

SNAP **BACK ENGINE** TUNE-UP