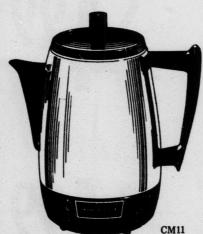

An Extra Special Value

Feature Packed Coffeemaker At A Low, Low Price!

Brews up to 8 delicious 5 ounce cups of coffee.
 Richly styled aluminum body with black trim.
 Easy-to-read cup markings.
 Contoured handle design for easy pouring.
 Automatic shut-off and "Keeps Warm" features,