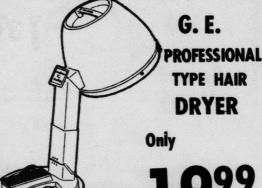

## Easy Living With G.E. Portable Appliances! Great Gifts Too

Portable 3-Speed **Hand Mixer** 

**Push Button** 

- 400 watts of drying & styling power
- Long contoured handle for easy reach Wide-tooth styling comb attachment
- Two heat settings—high for drying, low for styling
- Screened air intake With 6 oz. bottle of BRECK BASIC\*\* Texturizing Shampoo with protein