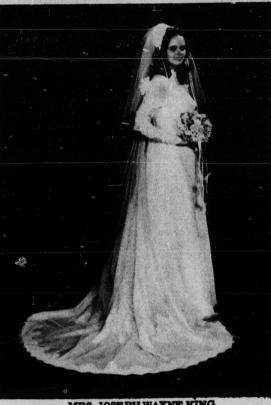

(Please Turn To Page 4B)

MRS. JOSEPH WAYNE KING (Teresa Lynn Cash)

## Teresa Cash Weds Joe King

Mr. and Mrs. Joseph Wayne King, who were wed July 10, have returned from a wedding trip to Myrtle Beach, S. C. and are residing at 705 Stone St.

Miss Teresa Lynn Cash became Mr. King's bride in a 4 p. m. wedding in First Wesleyan Church. The Rev. Dwight Edwards, minister of the church, officiated, using