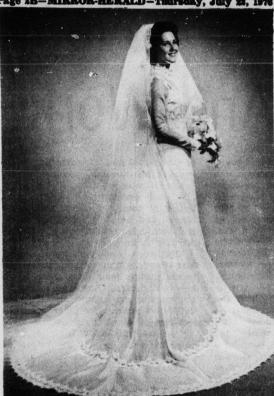

## Stone-Falls Vows Exchanged

Mr. and Mrs. Otis Cleo Falls, 111, who were wed Saturday, are on a wedding trip to Florida and afterwards will be at home in Quail Woods, Gastonia.

Miss Brenda Sue Stone became Mr. Falls' bride Saturday evening at eight o'clock in a formal wedding in Oak Grove Baptist Church.

Mrs

ganist

Rev

Joseph Leroy Cash escorted his daughter to the altar and gave her in marriage. The bride's wedding gown was an Original design created of silk Satin Peau and imported Peau d'Ange lace posed over faille taffeta. The empire bodice of lace was fashioned with English net yoke outlined with lace scollops and topped with a lace Edwardian collar. Matching lace defined the raised waistline. Long, fitted sleeves had lace inserts