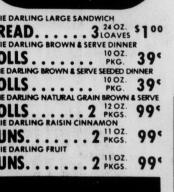

EL. PERK, DRIP,

OR REG.

COFFEE

MIP GREENS

|            | ALC: NO.                                                                                                                |
|------------|-------------------------------------------------------------------------------------------------------------------------|
| ANDWICH    |                                                                                                                         |
| . 3 LOAVES | \$100                                                                                                                   |
|            | R                                                                                                                       |
| 10 OZ.     | 394                                                                                                                     |
|            | INNER                                                                                                                   |
|            | 39°                                                                                                                     |
|            |                                                                                                                         |
|            | 994                                                                                                                     |
|            |                                                                                                                         |
| . 2 PKGS.  | 99°                                                                                                                     |
| 0 11 OZ.   | 004                                                                                                                     |
| · Z PKGS.  | 44.                                                                                                                     |
|            | andwich  3 24 OZ.  3 LOAVES  8 SERVE DINNE  10 OZ.  PKG.  SERVE SEEDED D  PKG.  GRAIN BROWN.  2 PKGS.  Z PKGS.  Z PKGS. |