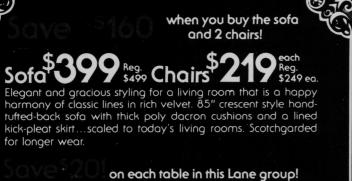

## KINGS MOUNTAIN

401 S. BATTLEGROUND AVE.

Traditional tables by Lane. Matched cherry veneers, mapa burl borders, selected hardwood solids with brass edge accents.

Sofa