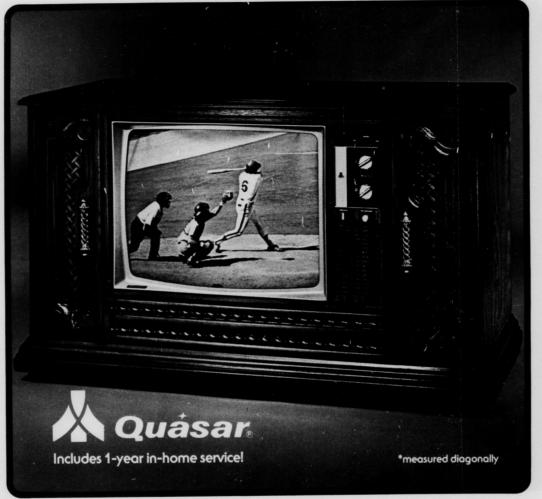

Big screen 25"\*
mediterranean style
instamatic color TV

\$6995 Reg. \$779.95

Big, bold credenza cabinet in rich pecan grain color, 100% solid state chassis, works in a drawer, matrix plus picture tube, instamatic color tuning, lighted channel selector, instant picture and sound...no waiting to warm up. Concealed casters...see this terrific buy today!