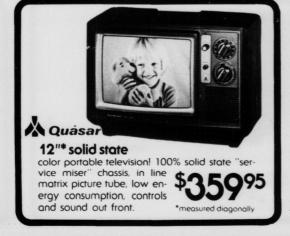

Big screen 25"\*
mediterranean style
instamatic color TV

\$6995 Reg. \$779.95

Big, bold credenza cabinet in rich pecan grain color, 100% solid state chassis, works in a drawer, matrix plus picture tube, instamatic color tuning, lighted channel selector, instant picture and sound...no waiting to warm up. Concealed casters...see this terrific buy today!