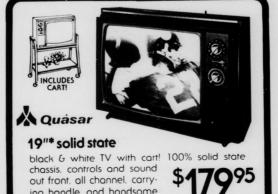

room or bedroom.

Choose warm colonial for your family Always in style





OTTOMAN PRICED EXTRA

Choose a Morse value from Sterchi's

Quasar and Sterchi's...an unbealable combination for better TV values!



Save \$80

Big screen 25"\*
mediterranean style
instamatic color TV

\$6995 Reg. \$779.95

Big, bold credenza cabinet in rich pecan grain color, 100% solid state chassis, works in a drawer, matrix plus picture tube, instamatic color tuning, lighted channel selector, instant picture and sound...no waiting to warm up. Concealed casters...see this terrific buy today!



Check Sterchi's credit with a personal touch!