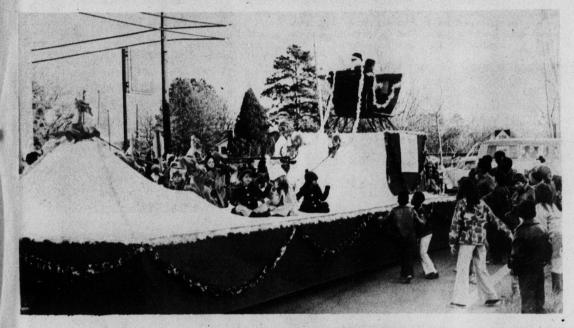

## Santa comes to Grover...

...and the youngsters run after him

Doggone, this is some parade...'

not a creature

was stirring...

CLAUD BARRETT

Native of

Kings Mountain

Look at Frosty go...