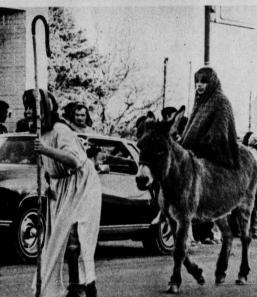

Has Joined The Staff Of CARTER CHEVROLET

200 W. Dixon Blvd.
Shelby, N. C.
Claud invites Kings
Mountain Friends
To Stop By And
See Him For Their
New and Used
Car Needs

Joseph,
—Mary and

the donkey...

Grover
parade
photos by
Gary
Stewart