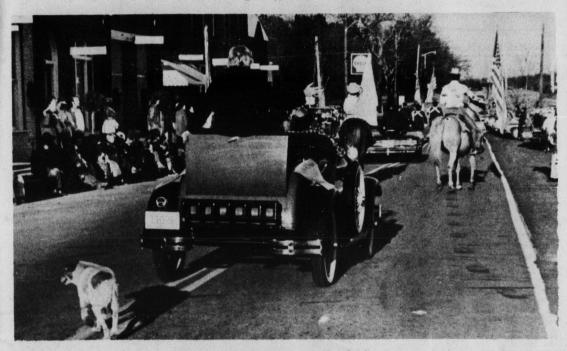

Has Joined The Staff Of CARTER CHEVROLET

200 W. Dixon Blvd.
Shelby, N. C.
Claud invites Kings
Mountain Friends
To Stop By And
See Him For Their
New and Used
Car Needs

Joseph,
—Mary and

the donkey...

Grover
parade
photos by
Gary
Stewart