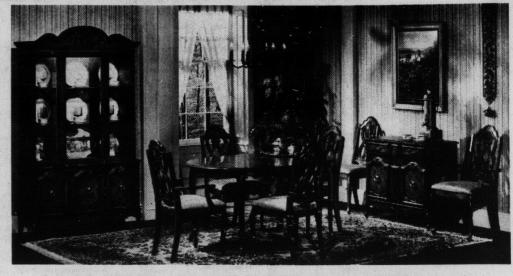

BUY ON TERMS TO SUIT YOUR CONVENIENCE... USE STERCHI'S CREDIT WITH A PERSONAL TOUCH!

8-PC. FRENCH STYLED DINING ROOM BY BROYHILL! • OVAL TABLE • CHINA CABINET • 6 CHAIRS (1 ARM & 5 SIDE)

Elegant styling featuring 42"x58" table that extends to 70" for company. Chairs with impressive carvings captured in high-strength molded polymers. China is an impressive 53" wide...all pieces made with a rich engraved cherry finish on reconstituted wood products and hardwood solids. Server priced extra.