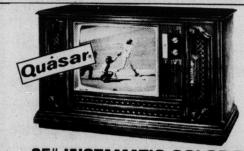

**\$159** A gun owner's dream! This

handsome all-wood stained pine\* gun cabinet features lock and key, glass door, and storage space. Big 26"x 13"x 71" Terrific buy! Also

25" INSTAMATIC COLOR TV

Big, bold credenza cabinet in rich pecan color, 100% solidstate chassis, works in a drawer, matrix-plus picture tube. Instamatic color tuning. Includes 1-year in-home service Save \$80! \$699<sup>95</sup> precluis cluster character character