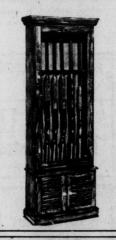

Make your living room do double duty with this sleeper. Features queen size mattress. Herculon\* plaid cover. pleated skirt with bold all wood spindle wing and arm in beautiful maple color.

Save \$30! **HANDSOME** PINE\* **GUN CABINET** 

**\$159** A gun owner's dream! This

handsome all-wood stained pine\* gun cabinet features lock and key, glass door, and storage space. Big 26"x 13"x 71" Terrific buy! Also

25" INSTAMATIC COLOR TV

Big, bold credenza cabinet in rich pecan color, 100% solidstate chassis, works in a drawer, matrix-plus picture tube. Instamatic color tuning. Includes 1-year in-home service Save \$80! \$699<sup>95</sup> precluis cluster character character