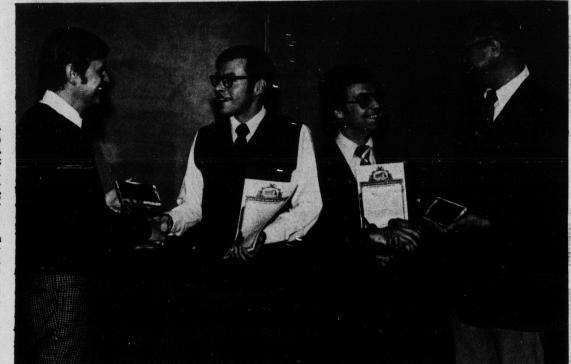

PATENT RECIPIENTS - Official U. S. patent award certificates and special Fiber Industries, Inc., patent award mementoes are presented to William C. Mayrose of Shelby and Charles A. Jones, of Kings Mountain, left to right center, by Shelby Plant Production Manager J. R. Dunkley, left and Technical Manager Carl E. Kirchner.