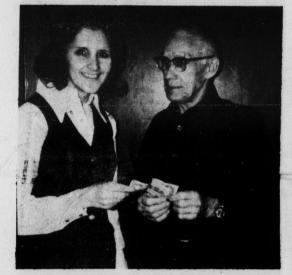

receives a \$100 bill from Lowe's employe Irma Sansir as top winner of the Cash Give-Away Dec. 18 at Lowe's Food Store in West Gate Plaza.

\$50 CASH WINNER - Mrs. Betty Beattle, 711 Meadowbrook Rd., won \$50 in the Lowe's Food Store Cash Give-Away Christmas Eve at Lowe's Food Store in West Gate Plaza.