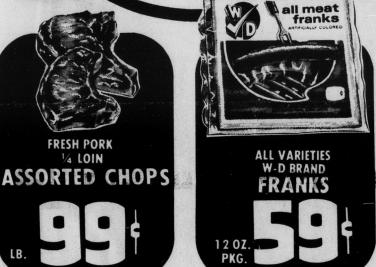

# F PEUPLE

**PORK SALE** 

**JAMESTOWN** FRESH PORK SAUSAGE

| I LB.                    |     | 1     |
|--------------------------|-----|-------|
| FRESH PORK LOINCENTER CL | Л   |       |
| CHOPS                    | LB. | \$169 |
| CHOPS                    | LB. | 994   |
| PORK                     | LB. | 394   |
| SLICED BACON.            |     | 994   |
| SMOKED HAM CENTER SLICE  |     | \$199 |