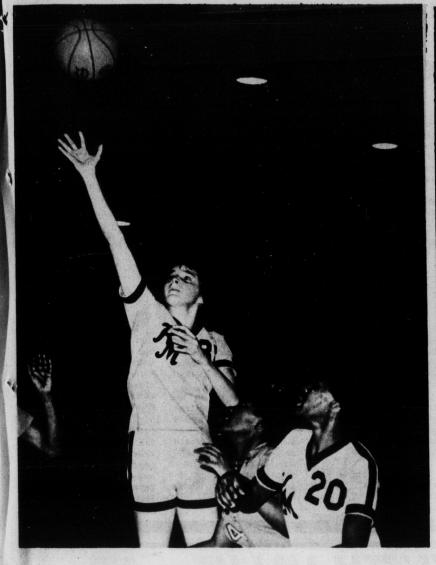

TAKING UP SLACK - Kings Mountain's leading scorer, Susan Mitchem, was slowed by an ankle injury in Tuesday's game with Shelby, but several other players took up the slack and led the Mountainettes to a 46-45 win.

Of The Month

James Phillip Boger

Martha Jane Harber 1000000 B

will send your gift.

Needs....

team SWC tournament.

Photos By Gary Stowart In photo at left, Judy Henderson goes up for two points and in photo at right, Gayla Roberts scores two of he 10. Lisa Bridges, a key reserve, won the game for KM with a foul shot with 11 seconds

# **Bridges Shot** Whips Shelby

(From Page 6A)

Susan Mitchem, who turned her ankle early in the game, suffered through perhaps one of her lowest scoring nights ever, hitting only eight points.

But sophomore Priscilla Rickenbacker took up the scoring slack, hitting the nets for a game-high 17. Gayla Roberts played her usual consistent game, scoring 10, and Judy Henderson added eight points and some key rebounds.