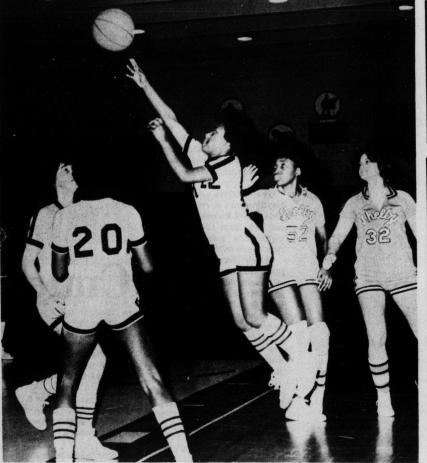

TAKING UP SLACK - Kings Mountain's leading scorer, Susan Mitchem, was slowed by an ankle injury in Tuesday's game with Shelby, but several other players took up the slack and led the Mountainettes to a 46-45 win.

Of The Month

James Phillip Boger

Martha Jane Harber 1000000 B

will send your gift.

Needs....

team SWC tournament.

Photos By Gary Stowart In photo at left, Judy Henderson goes up for two points and in photo at right, Gayla Roberts scores two of he 10. Lisa Bridges, a key reserve, won the game for KM with a foul shot with 11 seconds

# **Bridges Shot** Whips Shelby

(From Page 6A)

Susan Mitchem, who turned her ankle early in the game, suffered through perhaps one of her lowest scoring nights ever, hitting only eight points.

But sophomore Priscilla Rickenbacker took up the scoring slack, hitting the nets for a game-high 17. Gayla Roberts played her usual consistent game, scoring 10, and Judy Henderson added eight points and some key rebounds.