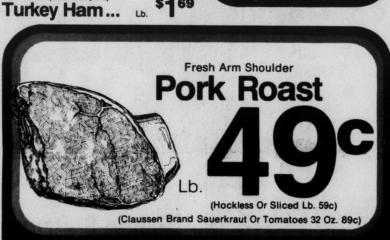

USDA CHOICE)

H-T Thin Sliced

More Value

**Purex** 

Lb. (Arm Shoulder Roast Lb. 99c) (Boneless Chuck Roast Lb. \$1.29)

Year Ago Lb. \$109 Save 29.3%