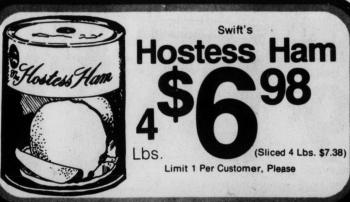

# Harris Teeter

Libby's Frozen **Natural Sun** 

Year Ago \$999 Save 30.1%

More Than 80% Lean Freshly Made

Chopped **Steaks \$409** 

Year Ago Lb. \$1.29 Save 15.5%

Meat Loaf, Beef & Pork...Lb. 89c

Rath Brand Corned **Beef Round** 29