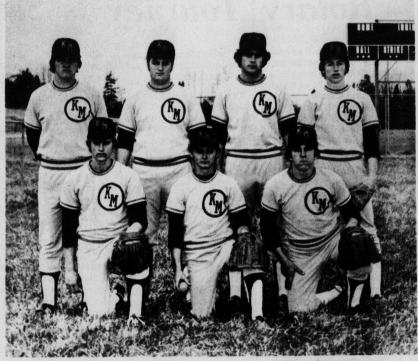

KMHS INFIELD — Manning infield positions for the Kings Mountain High baseball team this spring are, front row, left to right, Danny Bolin, Tim Chapman and Bryan White. Back row, David Ray

Robinson, Steve Lancaster, Bruce Valentine and Steve Boggan. Not pictured, Jerry Jackson and Butch Pear-