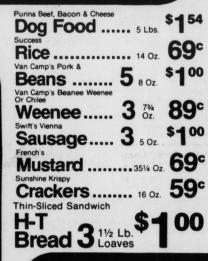

# Bakery

| Steak Rolls 12 Ct.                                          | 55° |
|-------------------------------------------------------------|-----|
| Our Reg. 69c H-T Jelly Filled Or Pecan 2 8 Ct.              | 97° |
| Our Reg. 69c Vernedale Sliced & Unsliced Salt Rising  Bread |     |
|                                                             |     |