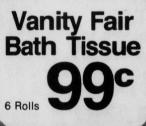

Save 20°

Sav

Prices Effective Through Sat., April 16, 1977

| ty Fair<br>Tissue<br>19 <sup>c</sup> | Coronet<br>Towels<br>2<br>Jumbo<br>Rolls |
|--------------------------------------|------------------------------------------|
| e 30°                                | Save 11°                                 |