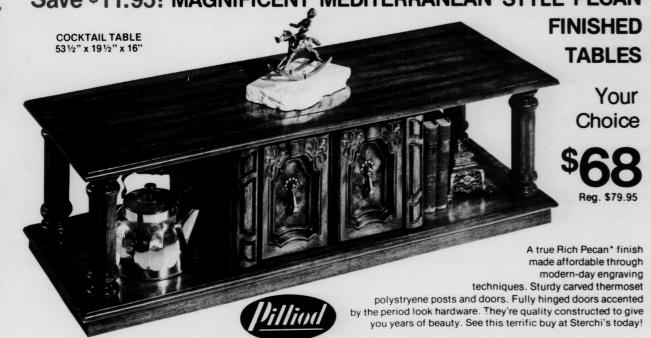

nstructed of pine solids, selected hardwoods, crown and ogee base. Hardwood arrowback chairs with Herculon® seat covers give "Pinedale" quality at a moderate price. You get 52" x 77" lighted china, square oval table with leaf, 42" x 58" x 70" and 6 chairs (1 arm & 5 side) Lovely Honey Pine Finish!

## Save \$100! 8-PC. BROYHILL **FRENCH STYLE DINING ROOM**

- Oval Table with extra Leaf! · Breakfront China with
- decorator metal Grill

  6 Chairs (1 Arm & 5 Side)

Elegant styling featuring, 42" x 58" table that extends to a full 70" with leaf. Impressive highback chairs with cane backs and the china cabinet is a generous 52" wide with ample storage for all your china Quality constructed with a beautiful Cherry finish. See this terrific buy today at Sterchi's!







**HEXAGONAL COMMODE** 



**FINISHED** 

**TABLES**