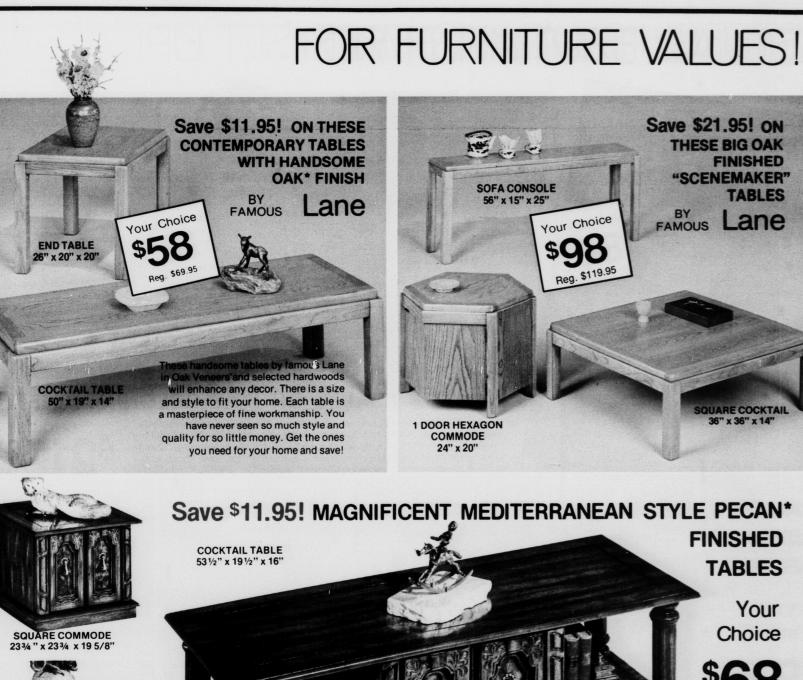

are Oval Table6 Chairs

Constructed of pine solids, selected hardwoods, crown and ogee base. Hardwood arrowback chairs with Herculon® seat covers give "Pinedale" quality at a moderate price. You get 52" x 77" lighted china, square oval table with leaf, 42" x 58" x 70" and 6 chairs (1 arm & 5 side) Lovely Honey Pine Finish!

## Save \$100! 8-PC. BROYHILL **FRENCH STYLE DINING ROOM**

- Oval Table with extra Leaf! · Breakfront China with
- decorator metal Grill

  6 Chairs (1 Arm & 5 Side)

Elegant styling featuring, 42" x 58" table that extends to a full 70" with leaf. Impressive highback chairs with cane backs and the china cabinet is a generous 52" wide with ample storage for all your china Quality constructed with a beautiful Cherry finish. See this terrific buy today at Sterchi's!







**HEXAGONAL COMMODE** 



**FINISHED** 

**TABLES**