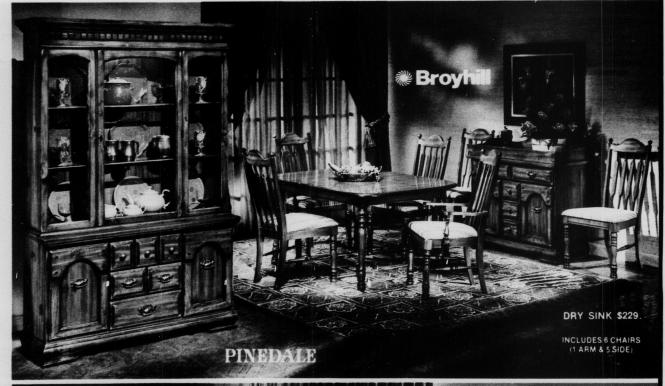

## **BEAUTIFUL 8-PIECE EARLY AMERICAN DINING ROOM**

- Big Lighted ChinaSquare Oval Table6 Chairs

Constructed of pine solids, selected hardwoods, crown and ogee base. Hardwood arrowback chairs with Herculon® seat covers give "Pinedale" quality at a moderate price. You get 52" x 77" lighted china, square oval table with leaf, 42" x 58" x 70" and 6 chairs (1 arm & 5 side) Lovely Honey Pine Finish!