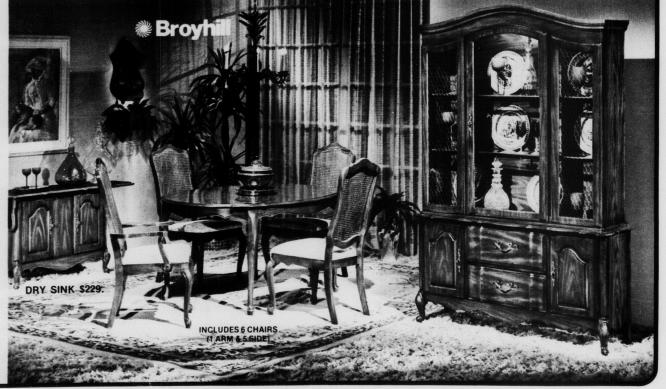

## Save \$100! 8-PC. BROYHILL **FRENCH STYLE DINING ROOM**

- Oval Table with extra Leaf! · Breakfront China with
- decorator metal Grill

  6 Chairs (1 Arm & 5 Side)

Elegant styling featuring, 42" x 58" table that extends to a full 70" with leaf. Impressive highback chairs with cane backs and the china cabinet is a generous 52" wide with ample storage for all your china Quality constructed with a beautiful Cherry finish. See this terrific buy today at Sterchi's!