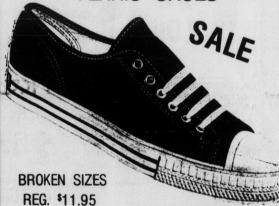

SIZES 8 - 18 REG. \$4.95 - \$5.95

SALE

**MENS DRESS PANTS** 

S

POLYESTER AND BLENDS REG. TO

14.95 19.00

\$22

MENS CONVERSE COACH TENNIS SHOES