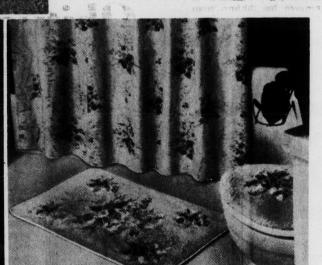

STATE PRIDE

5-PIECE

BATH SET

100 Percent polyester.

12.88

Usually \$16.00

STATE PRIDE **3-PIECE TRINITY** BATH SET 100 Percent Polyester usually \$8.50

6.88

'CHARADE' SHEARED TERRY

Bands of Schiffli embroidery in gold, green, champagne, blue. Fringed 86% cotton, 14% polyester. hand towel, **1.68**... washcloth, **88**¢

2.88 bath, usually 3.75

DECORATOR

PILLOWS