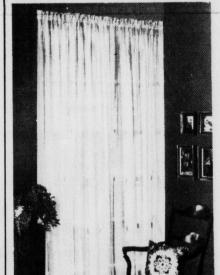

Usually \$4.00

3.20

Usually \$8.00

6.40

|   | CHARLES TOWNE I<br>AMERICANA CHARM BY 'STATEPRIDE'<br>50% Fortrel' polyester, 50% Avril® rayon, nosegay print in delicate |                                                                                                                                                                                                                                                                                                                                                                                                                                                                                 |                                                                                                              |                                                                                                                                                                                   |                                                                                                                                                                                                                                      |
|---|---------------------------------------------------------------------------------------------------------------------------|---------------------------------------------------------------------------------------------------------------------------------------------------------------------------------------------------------------------------------------------------------------------------------------------------------------------------------------------------------------------------------------------------------------------------------------------------------------------------------|--------------------------------------------------------------------------------------------------------------|-----------------------------------------------------------------------------------------------------------------------------------------------------------------------------------|--------------------------------------------------------------------------------------------------------------------------------------------------------------------------------------------------------------------------------------|
|   | BATH TOWELS<br>By Famous Maker<br>Usually \$2.50 <b>1.66</b>                                                              | blue or gold and with a background<br>chine wash, tumble dry. Bedspread<br>Draperies are foam insulated against<br>Bedspread: twin size, usually \$21sale 18.44<br>full, usually \$25, 21.44queen, usually \$34, 29.44<br>Draperies: 48x63" long, usually \$13sale 11.44<br>48x84", usually \$14,12.44<br>Sheer curtains: 100% polyester batiste<br>80x63" long, usually 10.50sale 8.44<br>80x84" long, usually 12.50sale 8.44<br>Quilt-top sham: 20x26", usually 7.50sale 6.44 | quilted with polyester fiberfill.                                                                            | with the backs usually \$15.00                                                                                                                                                    | 100% DACRON NINON CURTAINS<br>5.44<br>80x63", usually \$6<br>Expertly tailored of 100% Dacron <sup>®</sup> poly-<br>ester. Deep bottom hems, neat side<br>hems. Hand washable, little or no iron-<br>ing White, cream, antique gold. |
| ¢ | LOVE BIRDS<br>DRAMA FOR BED<br>OR BATH<br>Spring made sheets made with<br>Kodel No Iron Wondercale<br>TWIN                | STATE PRIDE<br>MATTRESS PADS<br>Twin usually \$8.95<br>6.88<br>Full usually \$10.95<br>8.44                                                                                                                                                                                                                                                                                                                                                                                     | STATE PRIDE NO IRON<br>BLEACHED MUSLIN<br>SHEETS<br>TWIN 1.92<br>FULL 2.92<br>P. CASESPR 1.92<br>STATE PRIDE | ABACA STRAW PLACE MATS<br>Set a dramatic informal table with<br>elegant ovals with loop-border. Rust,<br>antique gold, yellow, brown, natural.<br>Usually \$2 eachsale 4 for 6.44 |                                                                                                                                                                                                                                      |
|   | <br>FRINGED TOWELS<br>BATH 2.22<br>HAND 1.32<br>WASH CLOTH 82°                                                            | ARLINGTON<br>SCATTER RUGS<br>21'' x 36'' Usually \$5.00<br><b>3.44</b>                                                                                                                                                                                                                                                                                                                                                                                                          | SOLID COLOR MUSLIN<br>SHEETS<br>TWIN 2.92<br>FULL 3.92<br>STATE PRIDE BELKORD                                |                                                                                                                                                                                   |                                                                                                                                                                                                                                      |
|   | DACRON FIBERFILL 11<br>PILLOW<br>Standard Size Usually \$5.50 each<br><b>2 for 8.44</b>                                   | SOFT FEATHER BLEND<br>PILLOW<br>Standard Size Usually \$10.00<br>7.88                                                                                                                                                                                                                                                                                                                                                                                                           | RIB WEAVE<br>BEDSPREAD<br>Twin size for back to school<br><b>11.88</b><br>Usually \$15.00                    | STATE PRIDE<br>BED PILLOWS<br>Dacron Polyester Fill-Standard Size<br>Usually \$3.99<br><b>2 for 6.00</b>                                                                          | COUNTRY-LOOK CAPE COD<br>Deep ruffles all around. No-iron poly-<br>ester and Avril® rayon. White, natural.<br>60x36" long, usually 3.50 2.88<br>54x11" valance, usually \$3 1.88                                                     |