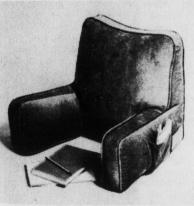

## **BEDROOM COMFORTS BY 'STATEPRIDE'**

THERMAL-WEAVE ACRYLIC BLANKET. Ultra-soft, thick-napped crochet weave. Machine care; moth, mildew, allergy-free. Yellow, light blue, white. 72x90". 10.88 usually \$13 WEAR-DATED\* ACRILAN\* BLANKET. Warranted for 5 years' normal wear. Refund or replacement when re-turned to Monsanto with tag and sales slip. Loom-woven 12.88 usually \$16 acrylic-warm! Yellow, light blue or white. 72x90". **COMFORTABLE CORDUROY BEDREST.** Soft support for reading, studying, breakfasts in bed. Gold, green or red; cotton and polyester fill. Handy side pockets. 17.88 usually \$21