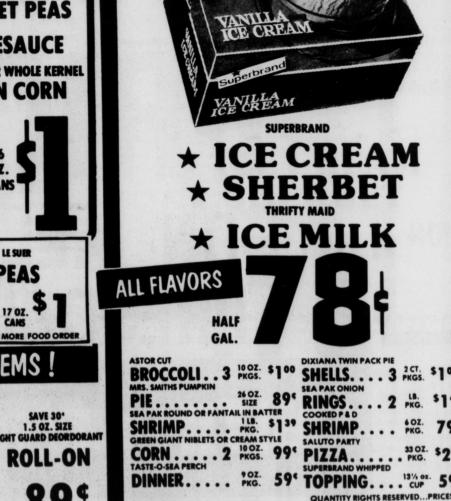

SAVE 40'

RIGHT GUARD

2 PK. "C" & "D" DURACELL BATTERIES 29

SAVE 30°

**ROLL-ON** 

"88¢

TOPPING.... 13% oz. 59° QUANTITY RIGHTS RESERVED...PRICES GOOD THRU SAT. OCTOBER 15, 1977 BANQUET

FRIED CHICKEN