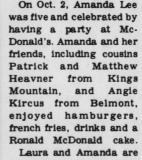

#### Sisters Share Party

The daughters of Dr. and Burlington celebrated their birthdays with parties on Sept. 30 and Oct.

Laura Gail, who was Mrs. Michael McKee of three on Sept. 30, had a Snoopy party, sharing ice cream, a Snoopy cake, and juice with a dozen friends from play school. On Oct. 2, Amanda Lee

granddaughters of Mrs. Nell Kircus and the late Clifford Kircus and Mr. and Mrs. T. C. McKee, all of Kings Mountain. They are great-granddaughters of Kings Mountain.

AMANDA McKEE

Her Sixth Birthday