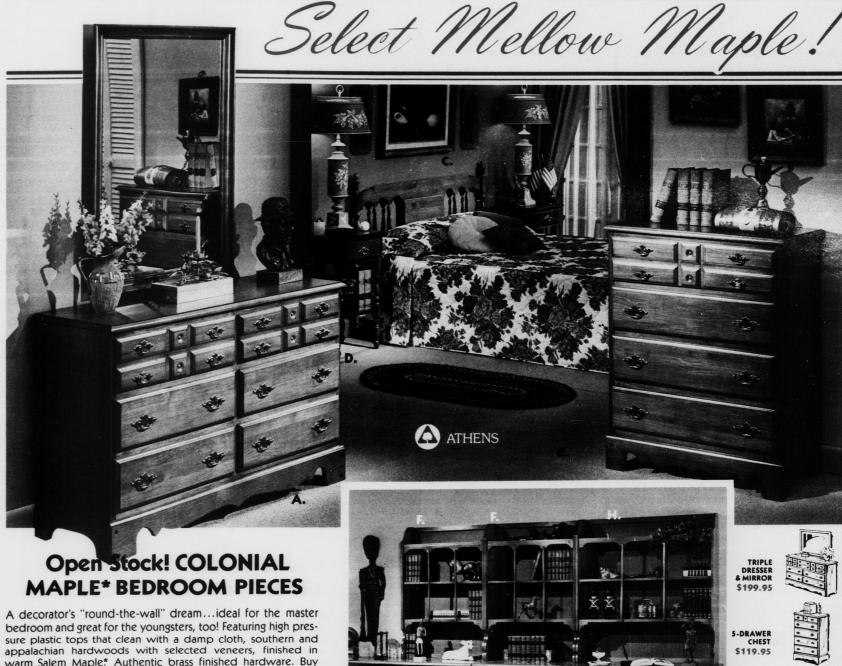

## Open Stock! COLONIAL **MAPLE\* BEDROOM PIECES**

bedroom and great for the youngsters, too! Featuring high pressure plastic tops that clean with a damp cloth, southern and appalachian hardwoods with selected veneers, finished in warm Salem Maple\* Authentic brass finished hardware. Buy just the pieces you need and save!

| A. | DOUBLE<br>DRESSER &<br>MIRROR | .\$ | 169. | 95 |
|----|-------------------------------|-----|------|----|
| B. | 4-DRAWER<br>CHEST             | .\$ | 109. | 95 |
| C. | SPINDLE<br>BED                | \$  | 79.  | 95 |
| D. | NIGHT<br>TABLE                | .\$ | 49.  | 95 |
| E. | BACHELOR<br>CHEST             | .\$ | 89.  | 95 |