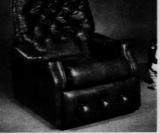

## Save \$35 to \$55 on famous **BERKLINE "WALL-AWAY" RECLINERS!**

Now enjoy the fabulous Berkline Wall-Away convenience and comfort at a new low budget price. These fabulous chairs can comfort at a new low budget price. These fabulous chairs can be placed only 1½ inches from the wall, and they will never touch...even when you lean back. Choose from Super Soft