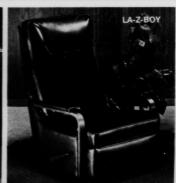

## Save \$35 to \$55 on famous **BERKLINE "WALL-AWAY" RECLINERS!**

Now enjoy the fabulous Berkline Wall-Away convenience and comfort at a new low budget price. These fabulous chairs can comfort at a new low budget price. These fabulous chairs can be placed only 1½ inches from the wall, and they will never touch...even when you lean back. Choose from Super Soft

As Low As Vinyls, Herculons, and luxurious Velvet covers!