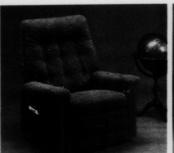

## Save \$35 to \$55 on famous **BERKLINE "WALL-AWAY" RECLINERS!**

Now enjoy the fabulous Berkline Wall-Away convenience and comfort at a new low budget price. These fabulous chairs can comfort at a new low budget price. These fabulous chairs can be placed only 1½ inches from the wall, and they will never touch...even when you lean back. Choose from Super Soft