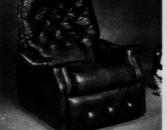

## Save \$35 to \$55 on famous **BERKLINE "WALL-AWAY" RECLINERS!**

Now enjoy the fabulous Berkline Wall-Away convenience and comfort at a new low budget price. These fabulous chairs can comfort at a new low budget price. These fabulous chairs can be placed only 1½ inches from the wall, and they will never touch...even when you lean back. Choose from Super Soft

As Low As Vinyls, Herculons, and luxurious Velvet covers!

| _  |
|----|
| 5  |
|    |
| 5  |
|    |
| 5  |
| ,  |
|    |
| 5  |
|    |
| it |
| !  |
|    |

CHAIR SLIGHTLY DIFFERENT FROM ILLUSTRATION.