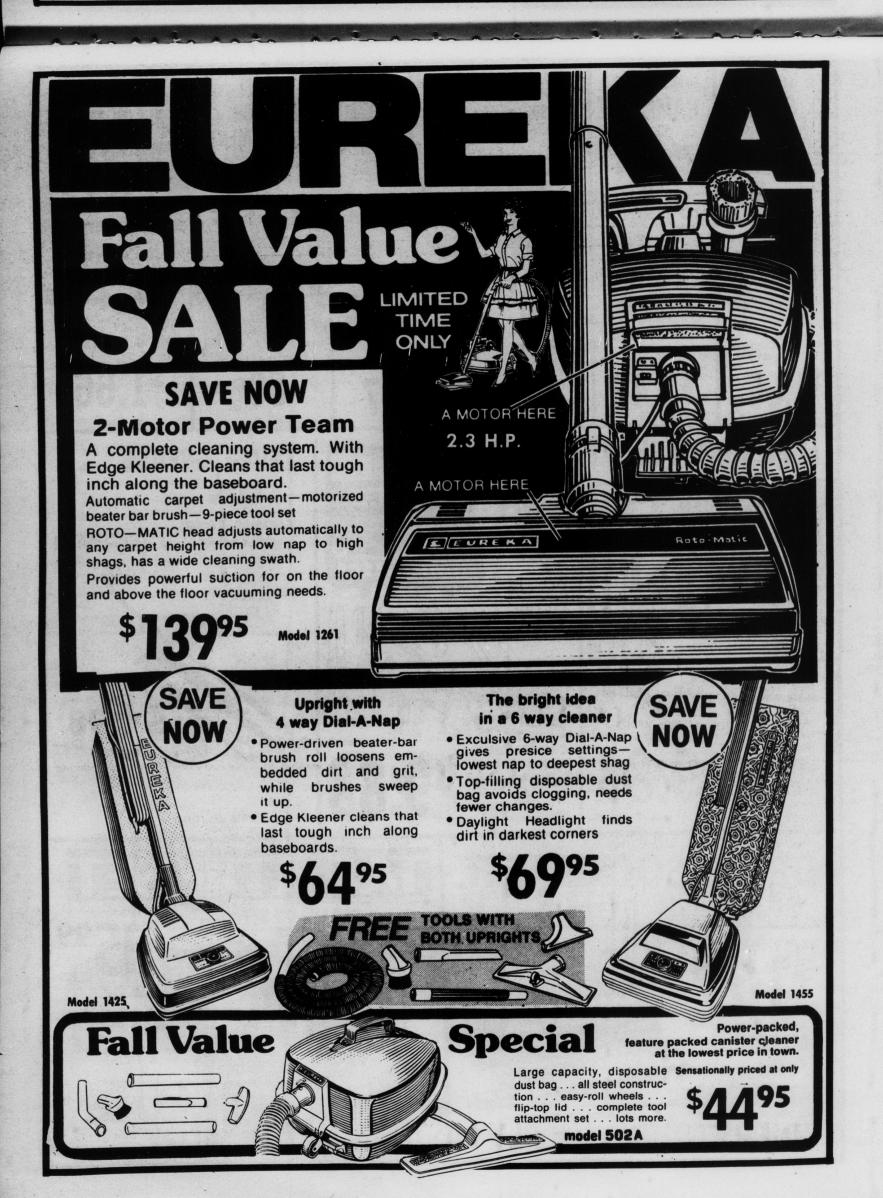

## QUALITY 4-PLY POLYESTER WHITEWALL TIRE SALE

| SIZĖ   | SALE PRICE                                  | SIZE   | SALE PRICE                    |
|--------|---------------------------------------------|--------|-------------------------------|
| A78x13 | \$ 22000<br>\$20.25<br>VALUE 2000<br>F.E.T. | C78x13 | \$2400 mail                   |
| C78x14 | \$2400<br>\$32.50 YALUE 201<br>F.E.T.       | 560x15 | \$ 22°0 Per.                  |
| E78x14 | \$2550<br>\$33.85<br>VALUE 2.24<br>FALT.    | F78x15 | \$26 50<br>NALUE 240<br>FAIT. |
| F78x14 | \$2650<br>\$36.55<br>VALUE 2.57             | G78x15 | \$2850<br>NAME 28 TAX         |
| G78x14 | \$2800<br>S38.15<br>VALUE 2.53              | H78x15 | \$2950<br>NAUE 2950           |
| H78x14 | \$2950<br>S41.05<br>VALUE 2.73<br>FAT:      | L78x15 | \$3150                        |