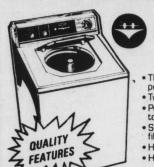

#### **FAMOUS HOTPOINT ELECTRIC AUTOMATIC WASHER**

**BACK SAVER CLASSIC** 

**MATTRESS OR FOUNDATION** 

TWIN SIZE

\$68 FA

FULL SIZE

\$88 EA.

QUEEN SIZE 2-PC. SET \$228

KING SIZE 3-PC. SET \$298

\$299<sup>95</sup> EXCHANGE

Three wash-rinse tem

• Two wash levels! Porcelain-enamel finish, top, lid, basket and tub. Self-cleaning lint filtering ring!

 Heavy duty transmission! Hotpoint dependability!