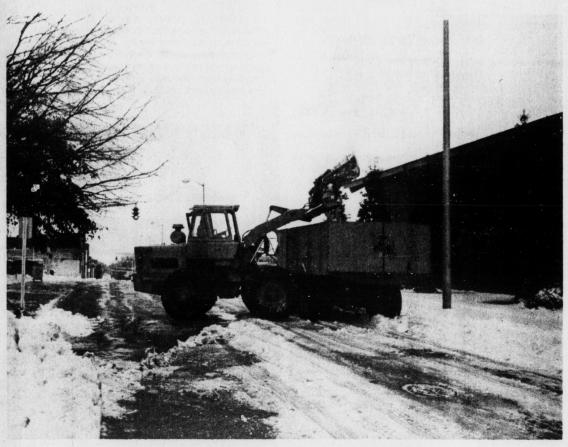

# Kings Mountain's First Big Snowfall....

But puts extra work on the street crews...

SMITH DRUGS

K M Plaza