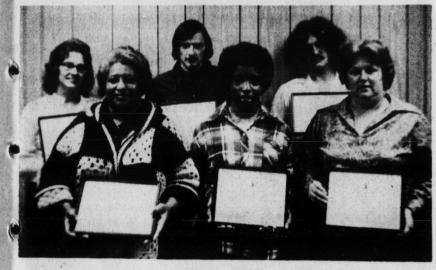

HONORED - Pictured are employees of Spectrum Fibers, Inc. who received their Five Year Service Awards during January and February. From left to right they are: Mary Raborn - Color Development, Lillian Black - Winding,

Roberts - Color Development, Robert Howell - Piece Dye, and Jo Anne Rushing - Quality Control. Not pictured was Betty Barnett - Winding and Michael Lawson - Yarn Warehouse.