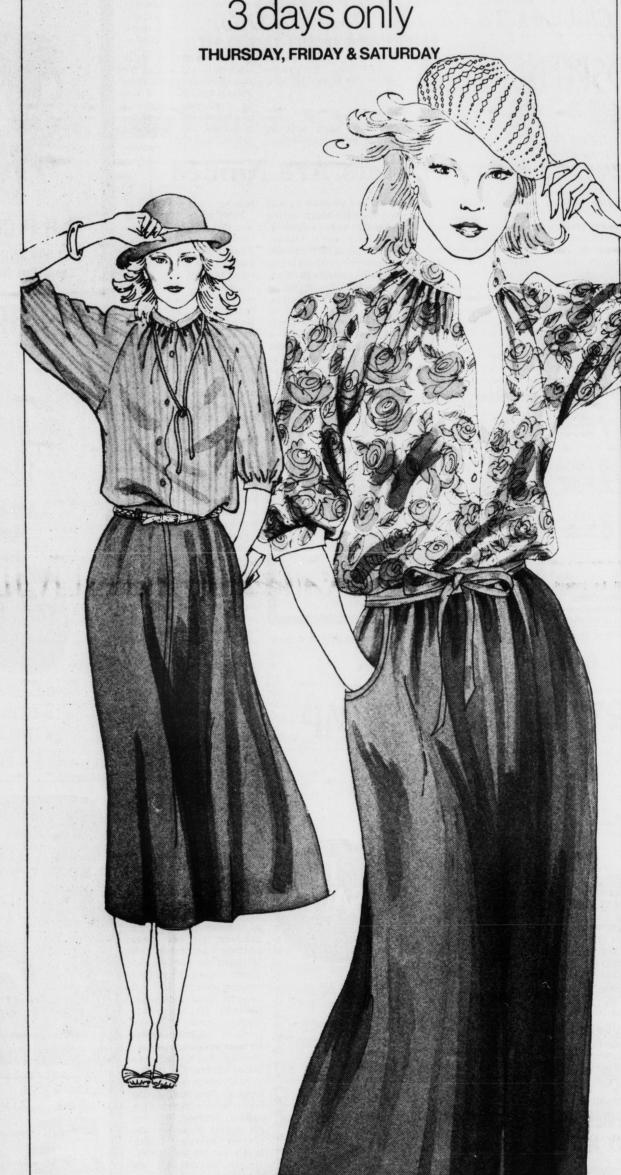

# save 20%

on blouses & 'Sweetbriar' skirts 3 days only

# You'll smile at these savings on blouses and our 'Sweetbriar' skirts.

These great-looking blouses and skirts will please your spring fancy...especially now at 20% savings. Blouses of easy-care polyester or polyester/rayon, come in the newest spring colors or prints. Both styles, sizes 10 to 18. Visa polyester skirts are so comfortable, machine washable too! Belted skirt in powder, beige, black or brown, sizes 8 to 16. Wrap skirt in rose, navy, beige or black, sizes 10 to 18.

Belted skirts, reg. \$12 sale 9.60 Wrap skirt, reg. \$12 sale 9.60 Solid blouse, reg. \$13 sale 10.40 Print blouse, reg. \$15 sale 12.00