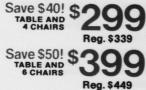

Save \$40 to \$50! COLONIAL DINING GROUP! Honey Maple Finish. Formica® Top! Save \$40! \$299 Note the handsome authentic colonial styling on

this suite. Table is solid hardwood with genuine Formica 42"x 42" top...that extends to 54" or 66" with 2 leaves. Matching mates chairs...all in a beautiful Honey Maple finish.