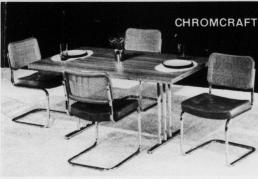

## Superb Styling in Casual Contemporary Or Warm Colonial!

CHROMCRAFT **DINING GROUPS!** MIX 'N MATCH TABLES **OR CHAIRS** 

**Your Choice** \$399 EITHER 5-PC. GROUP

The Mix 'n Match collection from Chromcraft is a great way to decorate your dining room. Just select the table you like best and match it with either set of chairs...be your own Decorator! Mix the warmth of soft vinyl with the sparkle of chrome or match the no mar wood grained tops with cane and vinyl. They are perfectly matchable. and so affordable.