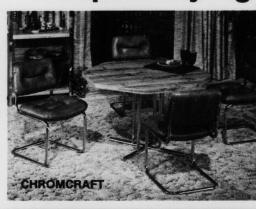

## Superb Styling in Casual Contemporary Or Warm Colonial!

CHROMCRAFT **DINING GROUPS!** MIX 'N MATCH TABLES **OR CHAIRS** 

**Your Choice** \$399 EITHER 5-PC. GROUP

The Mix 'n Match collection from Chromcraft is a great way to decorate your dining room. Just select the table you like best and match it with either set of chairs...be your own Decorator! Mix the warmth of soft vinyl with the sparkle of chrome or match the no mar wood grained tops with cane and vinyl. They are perfectly matchable. and so affordable.