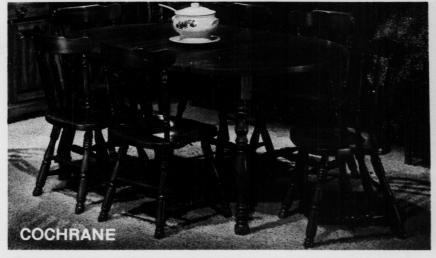

Save \$40 to \$50! COLONIAL DINING GROUP! Honey Maple Finish. Formica® Top! Save \$40! \$299 Note the handsome authentic colonial styling on

this suite. Table is solid hardwood with genuine Formica 42"x 42" top...that extends to 54" or 66" with 2 leaves. Matching mates chairs...all in a beautiful Honey Maple finish.