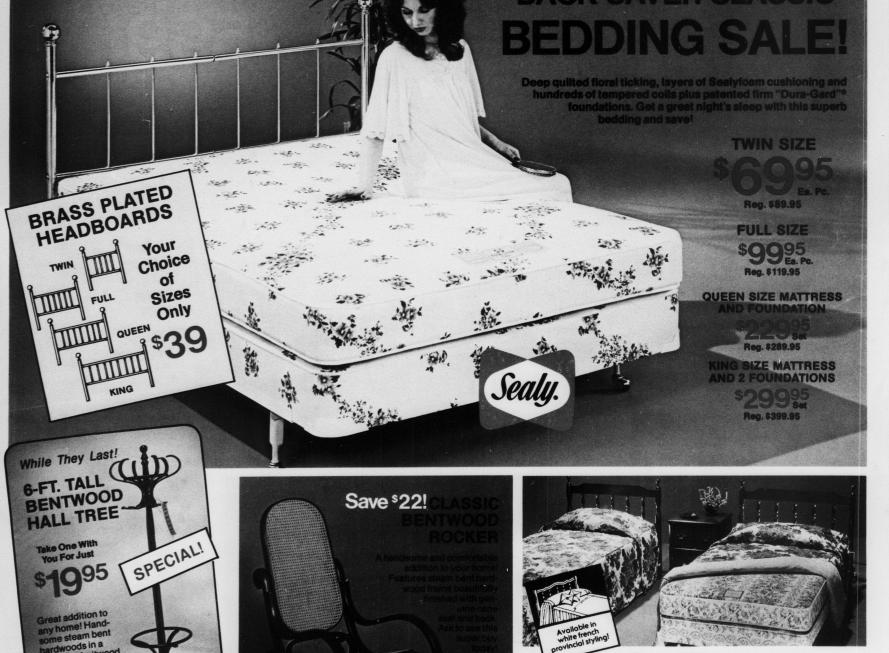

\$77

dd it to Your Account!

Save \$29! ON A PAIR! MAPLE\* HOLLYWOOD BED ENSEMBLE Perfect for that extra bedroom or the children's \$1 room. You get handsome spindle headboard, steel

warm Maple color.\* Buy two and save!

49<sub>Ea</sub> frame, quality mattress and boxspring. Finish is a 2 for \$269









Values up to \$169.95

These good looking, long wearing, deep pile rugs will be perfect for any room in your home. Most spills just wipe up with a damp cloth. Extra thick for long wear. Choose from tweeds, scroll patterns and random loops...beautiful colors.



Bedrooms In The Rich, Warm Tones of 100% All-Wood Beauty!

## Superb Styling in Casual Contemporary Or Warm Colonial!



CHROMCRAFT **DINING GROUPS!** MIX 'N MATCH TABLES **OR CHAIRS** 

**Your Choice** \$399 EITHER 5-PC. GR