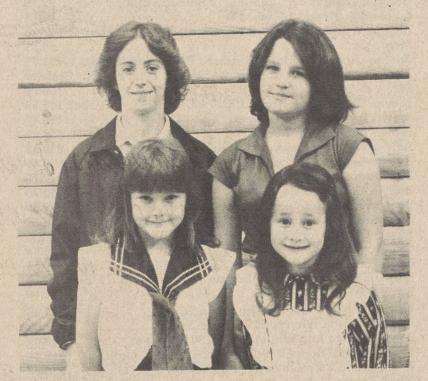

#### Four Girls Winners In K-7 Talent Show

Catherine Moore, Adriane Hardin, Anissa Jones and Jennifer Hamrick were first place winners in the annual Kings Mounain Kiwanis Club Talent Show for grades kindergarten through seven Thursday at B.N. Barnes Auditorium.

Photos by Gary Stewart

FIRST PLACE - First place winners in the Kings Mountain Kiwanis Club Talent Show last week are pictured above. Front row, left to right, are Adriane Hardin and Catherine Moore. Back row, Jennifer Hamrick and Anissa Jones.