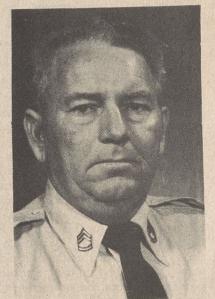

### Melton Completes Course

FORT BRAGG, NC-Sergeant First Class Dwight T. Melton of Kings Mountain, completed the Advanced Noncommissioned Officers Course conducted by the Office of the Adjutant General and the 3286th US Army Reserve School at the North Carolina National Guard Military Academy, Fort Bragg, North Carolina.

The course consisted of five weekends of training in many areas, such as, Personnel Management, Radio-Telephone Procedures, Land Navigation, Training to Lead, and Issuing Platoon Orders.

SFC Melton is a member of Company B (-), 505th Engineer Battalion of the North Carolina Army National Guard in Kings Mountain.

SFC Melton and his wife,

DWIGHT MELTON

Georgia, have two children, Mitchel and Melissa. They reside at Route 2, Bostic.

SFC Melton is employed by Knight Publishing Company as State District Manager in

RUNNERS-UP - Runners-up in the Kiwanis Club Talent Show last week are pictured above. Front row, left to right, Michelle Kaylor, Rodney Brown, Jennifer Humphries,