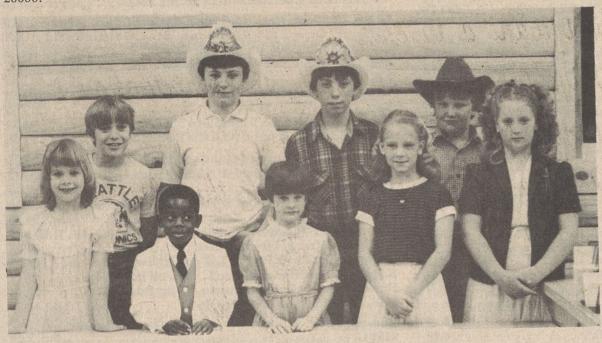

SFC Melton and his wife,

DWIGHT MELTON

Georgia, have two children, Mitchel and Melissa. They reside at Route 2, Bostic.

SFC Melton is employed by Knight Publishing Company as State District Manager in

RUNNERS-UP - Runners-up in the Kiwanis Club Talent Show last week are pictured above. Front row, left to right, Michelle Kaylor, Rodney Brown, Jennifer Humphries,

Holly Harmon and Tiffany Ramsey. Back row, Kenney Potter, Steve Edmondson, Terry Edmondson and Eric Ross.