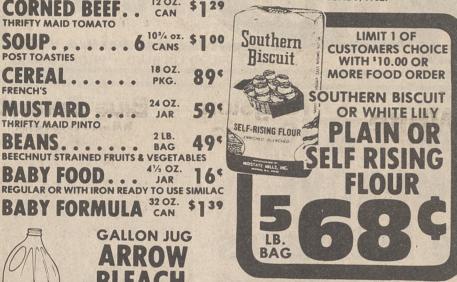

POST TOASTIES

CEREAL

FRENCH'S

**CORNED BEEF** 

THRIFTY MAID TOMATO

MUSTARD ....

BEECHNUT STRAINED FRUITS & VEGETABLES

BABY FORMULA 32 OZ. \$139

THRIFTY MAID PINTO

BEANS..

LIMIT 1 WITH \$10.00 OR MORE FOOD ORDER 48 OZ. BTL. Cisco

COPYRIGHT 1982 WINN-DIXIE CHARLOTTE, INC. QUANTITY RIGHTS RESERVED...PRICES GOOD THRU SATURDAY JUNE 5, 1982.

CHOICE **CUT FREE** INTO BEEF ROAST STEAKS & TRIMMINGS. 10' PER POUND **CHARGE FOR** CUBING U.S.D.A. CHOICE UNTRIMMED WHOLE **BONELESS** 9-11 LB. AVG.