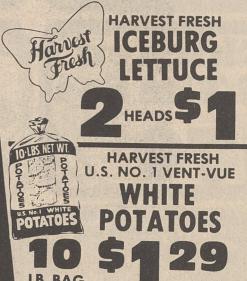

TENDERLOINS. . LB. \$398

\$59.95

PKGS.

ARROW BLUE, WHITE, COLD WATER OR NO PHOSPHATE BOX SUNBELT WHITE, YELLOW OR PINK BATHROOM 6 ROLL \$ 119 . PKG.

LIMIT I WITH 10.00 OR MORE FOOD ORDER 5 LB. BAG REGULAR