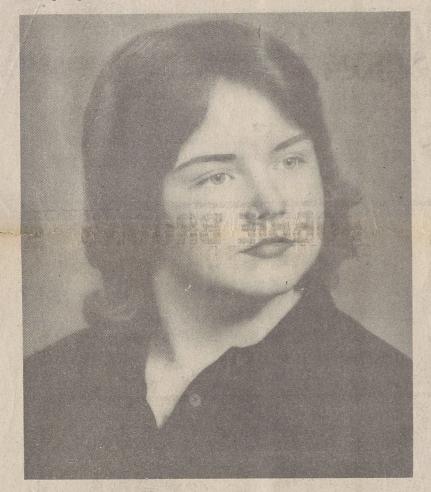

JANE LYNN TATE (Bride-elect of Bobby Groce Williams)

ENGAGED - Mr. and Mrs. Thomas A. Tate Sr. of 912 Sherwood Lane, Kings Mountain, announce the engagement of their daughter, Jane Lynn Tate, to Bobby Groce Williams, son of Holland G. Williams and the late Mrs. Williams of Route 1, Mocksville. The bride-to-be graduated in 1978 from Appalachian State University with a degree in Health Education. She is employed as an environmentalist with the Lincoln County Health Department. The prospective bridegroom graduated in 1970 from Davie County High School and is employed by the North Carolina Department of Transportation. The wedding will be held on April 23 at Kings Mountain Baptist Church.