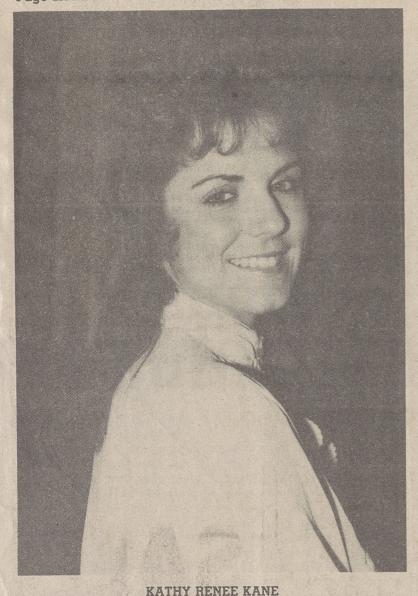

(Bride-elect of James Scott Summitt) ENGAGED - Maude Kane of 30 Elm Street, McAdenville, announces the engagement of her daughter. Kathy Renee, to James Scott Summitt, son of Mr. and Mrs. James D. Summitt of 917 Sharon Drive, Kings Mountain. The bride-to-be is a graduate of South Point High School and Kings College. In high school, she was a cheerleader, member of the student council, French Club, Interact Club and Homecoming Court. She is employed by J.E. Pope Inc. of Charlotte. She is the granddaughter of Mr. and Mrs. F.J. Barnhill. The prospective bridegroom is a graduate of Kings Mountain High School and Western Carolina University. In high school, he was a member of the tennis team and band. He is employed by Duke Power