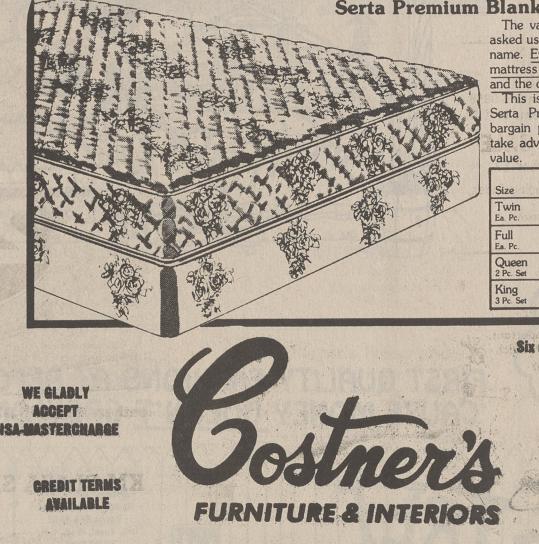

## **COMPARE AT \$199...ITS VALUE**

#### **Compare Serta Blank Label with** another leading premium mattress Serta Blank Label Leading Premium Feature

| reature                                        | Serta Dialik Lavel | Leading Fleman |
|------------------------------------------------|--------------------|----------------|
| Type of coils for resilience<br>and long life. | 6-turn coils       | 6-turn coils   |
| • Extra thick border rod for firm edge.        | Yes                | Yes            |
| • Number of coils for support.                 | 325                | 352            |
| • Layers of upholstery for surface comfort.    | 6                  | 5              |
| • Long wearing damask cover.                   | Yes                | Yes            |
| • Price in twin size, each piece               | 99.95              | \$19995*       |

#### Nationally advertised suggested retail price NOW ONLY \$99.95...IN TWIN

Serta Premium Blank Label Mattress

The value is so great that Serta asked us not to advertise the model name. Everything about this Serta mattress is premium. Only the label and the cover pattern has changed. This is your chance to sleep on Serta Premium quality at a real bargain price. Come in today and take advantage of this outstanding

| Size               | Comparable<br>Value | SALE<br>PRICE |  |
|--------------------|---------------------|---------------|--|
| Twin<br>Ea. Pc.    | \$199 <sup>95</sup> | *99.95        |  |
| Full<br>Ea. Pc.    | \$249%              | *124.95       |  |
| Queen<br>2 Pc. Set | \$619.95            | *309.95       |  |
| King<br>3 Pc. Set  | \$799 <sup>95</sup> | *399.95       |  |

Six miles north of Shelby on lighway 18 — rig on Costner Rd. T LA H