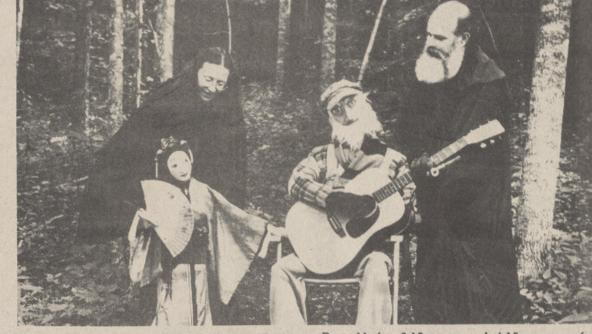

## World Review Puppet Show Slated

The World Revue Puppet Show, by the Appalachian Puppet Theatre, will be held on Sunday, Dec. 11 at the Schiele Museum of Natural History in Gastonia.

The two free performances will be held at 3:15 p.m. and 4:15

World Revue is a potpourri of puppets representing cultures from around the world.

The puppets are three feet or larger and are manipulated in the Japanese Bunraku style. The puppeteers are clothed in black robes and operate in full view of the audience.

The show consists of a series of vignettes: an old mountain man, the storyteller (tells appalachian mountain tales and jokes and plays traditional music on his guitar); a Japanese maiden

and sumurai act out a love story.

Also a comic English jester (in Commedia dell'arte style) does acrobatic feats; an American Indian dances the "Dying Eagle Dance," depicting a story of the magnificent eagle, his flight and death.

All segments are accompanies by music appropriate to each culture. The performance time is