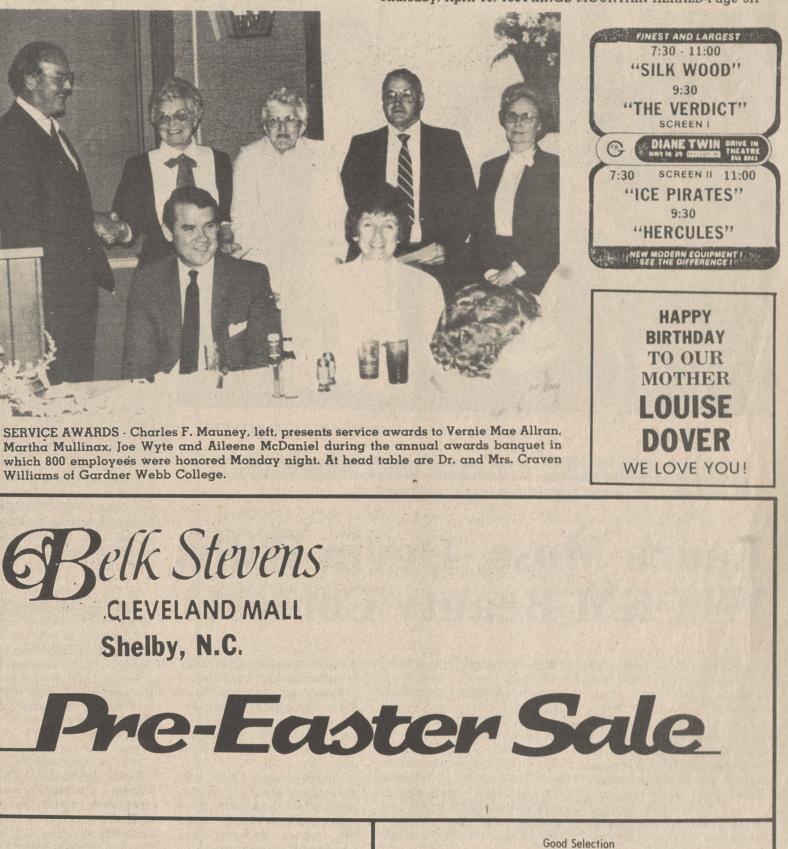

## **Mauney Hosiery Honors Employees**

Mauney Hosiery Mills honored 82 employees with service records, certificates of perfect attendance, and for 25 or more years of continuous service at the annual Awards Banquet Monday night at Holiday Inn.

President W.K. Mauney, Jr. and General Manager Charles F. Mauney joined the keynote speaker, Gardner Webb College President Dr. Craven Williams, in commending the group of employees.

Making the presentations were supervisors David Ray, Jerry Webster, James Greene, Joe Wyte, David Faunce and Charles F. Mauney. Other guests were Mr. and Mrs. Carl F. Mauney, Mrs. W.K. Mauney, Jr., Mrs. Charles Mauney, Mrs. Craven Williams and Lib Stewart.

Mauney Hosiery Mills was organized 45 years ago this summer in the basement of a cardroom at Mauney Mills in Kings Montain. Today, the plant numbers 250 employees and 20 percent of them have been with the company more than five years while three of them, Edna E. Tindall, James Greene and Aileen McDaniel have worked for Mauney Hosiery 40 years or more.

neth Birch, Dorothy Moore, Barbara Bees, Geneva Deaton, Wilma Harris, Shirley Smith, Juanita Starr, Cornelia Buchanan, and Jacqueline Jenkins, ten years. Guy Powell, Jo An Davis, Darlene Yarbro, Ruth Alexander, Aileene Hamrick, Bill Fender, Carol Crockett, Orangel McDaniel, Brenda Arrington, Lillian Smith, Margie Williams, Janet Jones, Helen Tate and R.G. Franklin, 15 years. Vernie Mae Allran, 20 years. Joe Wyte and Evelyn Greene, 30 years. Martha Mullinax, 35 years. Edna Earl Tindall, James Greene, and Aileene McDaniel, 40 years.