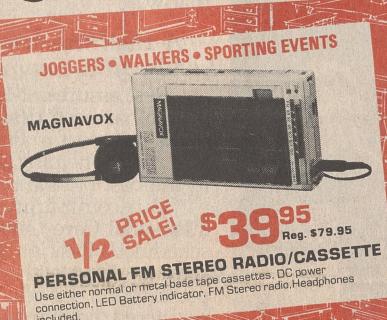

\$599<sup>95</sup> 20% OFF

BRASS HALL TREE
Reg. \$49.95

\$29<sup>95</sup>

ALL QUASAR T.V.s SALE PRICED

SAVE UP TO \$15000

BUNK BEDS

Very Sturdy - Solid Pine - Complete With 2 Innerspring Bunkies

Reg. \$409.95