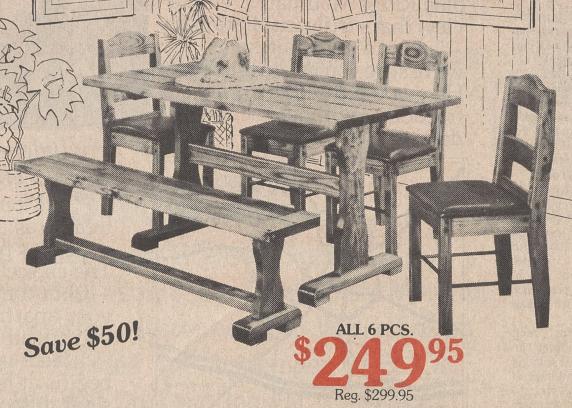

**6-PC. SOLID PINE "COUNTRY" DINETTE** Your family will love this unique all wood dinette. Note the finely constructed pine chairs with upholstered seats. A handsome table that's 60 inches long and a 60 inch bench complete this fantastic buy. Built to last for years and big enough for the family and friends. See this terrific buy today!