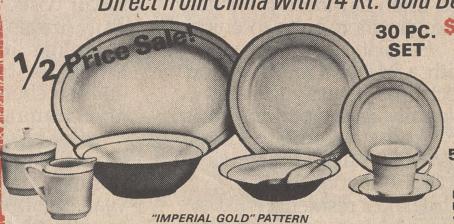

SPECIAL PURCHASE! Fine Translucent Porcelain Dinnerware
Direct from China with 14 Kt. Gold Border

30 PC. \$2988 SET Set Includes: • 6 Dinner Plates

• 6 Dinner Plates • 6 Bread & Butter Plates • 6 Cups • 6 Saucers • 6 Soup Bowls

Matching Serving Pieces
5-PC. \$ 1488
SET \$ 29.95 Value

Includes: 14" Serving
Platter • Vegetable Bowl
• Creamer • Sugar Bowl & Lid

401 South Battleground Avenue Downtown Kings Mountain