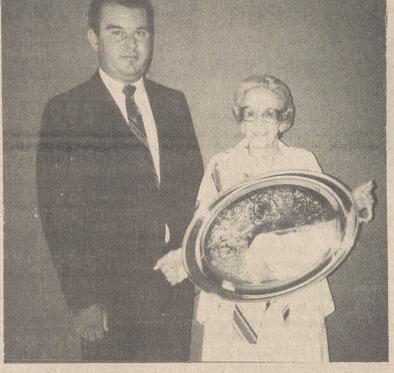

GIVEN RETIREMENT GIFT - Lois H. Murray, L.P.N., is presented an engraved silver tray and a 10-year service pin from Ron Bagwell, Director of Nursing at Kings Mountain Hospital. Mrs. Murray was honored recently at a drop-in retirement party at the hospital. She was employed at KMH for over