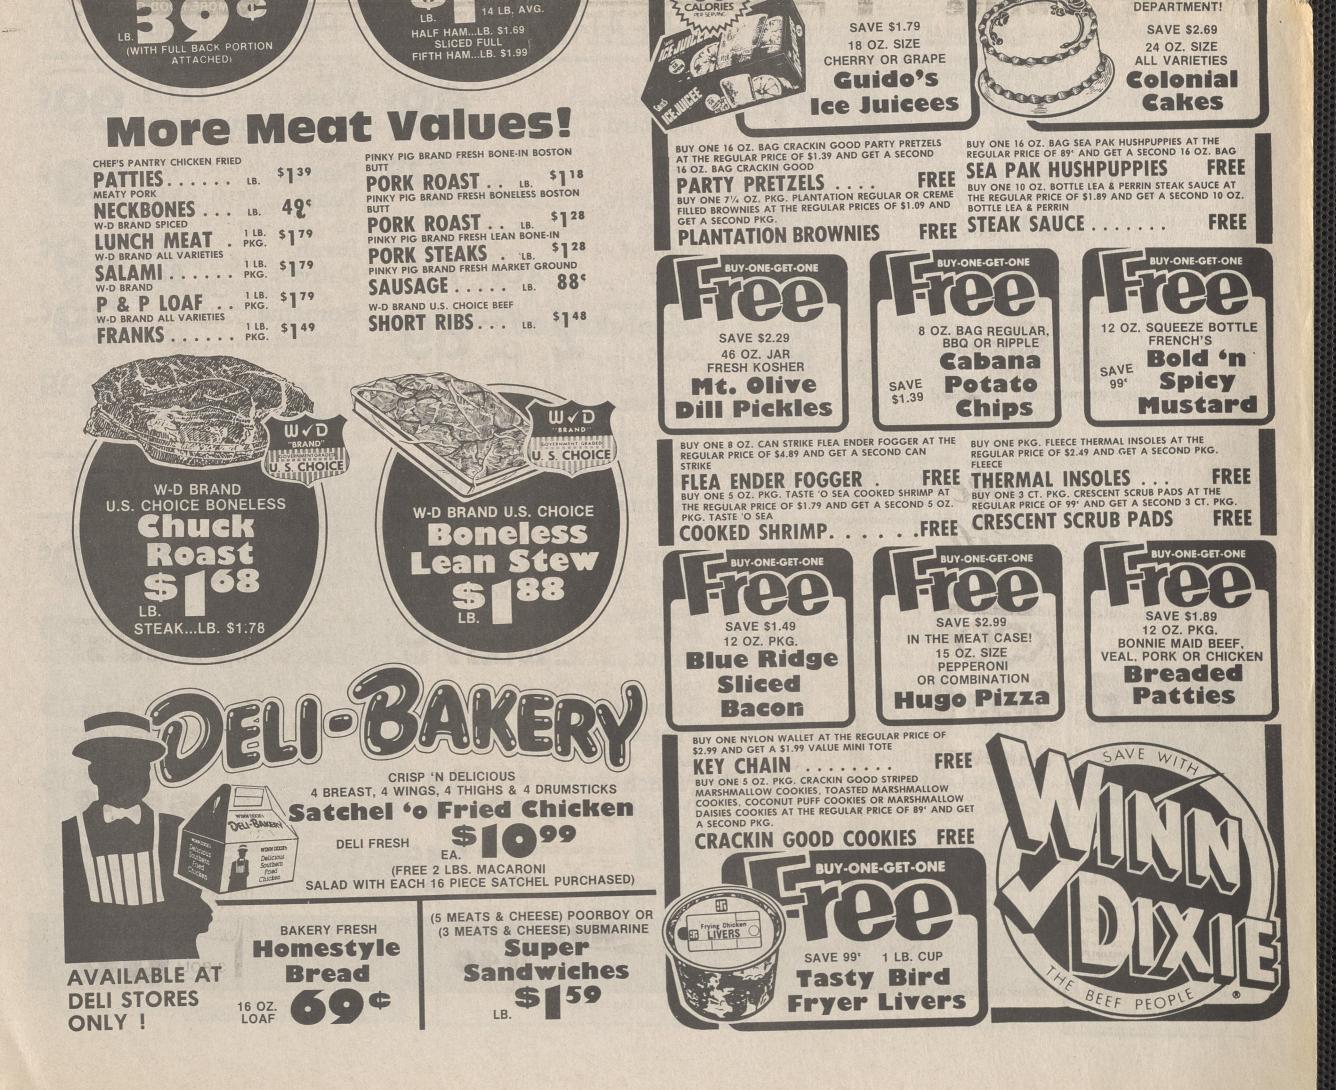

49.947

5.569

2,447 to

695 to

220 t

27 to

23 to

SHIRLEY BESS \$1000.00 CASH KINGS MOUNTAIN, N.C.

FERMON TAYLOR \$1000.00 CASH DALLAS, N.C.

**CLYDE STALLINGS** \$1000.00 CASH SPINDALE, N.C.

> **BONNIE WALLACE** \$20.00 CASH **KINGS MTN., N.C.**

WINN-DIXIE

**CWINN-DIXIE STORES, INC.** 



5 LB. AVG. FAMILY PAK

e

U.S.D.A. CHOICE

CHART

ODDS FOR 5 STORE VISITS

9,989

1.114 +

489 to

139 to

44 to

5 t

4 to

THIS GAME BEING PLAYED IN THE ONE-HUNDRED TWELVE (112) WINN-DIXIE STORES LOCATED-80 WINN-DIXIE STORES IN N CAROLINA-25 WINN-DIXIE STORES IN EASTERN S. CAROLINA-7 WINN-DIXIE STORES IN SOUTH EASTERN TENNESSEE

SCHEDULED TERMINATION DATE IS OCT. 30, 1984

ODDS FOR 10 STORE VISITS

4,995 to

557 to

245 to

70 to

22 to

2.5 to

LB.

**RIB EYE STEAKS LB. \$3.98** 



11

•