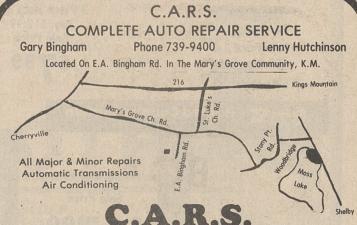

910 Shelby Road Phone 739-4671 8 - Georgia at Florida

Complete Auto Repair

Gary Bingham Lenny Hutchinson Phone 739-9400

11 - Mars Hill at Gardner-Webb