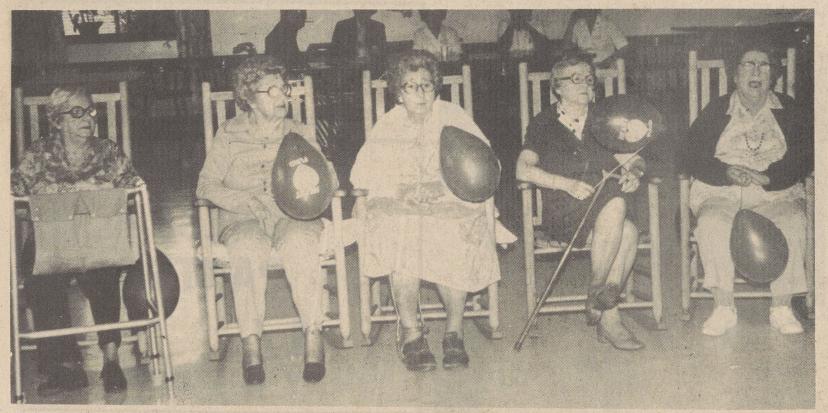

ROCKING FOR HEART - Kings Mountain Convalescent and music by The Swinging Mountaineers, featured the all-Center residents raised over \$1,150 Friday during a Rock-A-Thon Jamboree for the Heart Fund. From left, Eunice Sutherland, Sarah Hoke, Coleen McDaniel, Winnie Barber and Lib Holland. A Crafts Fair, live music and interviews by Jerry Bedsole and J.R. Toney of WKMT Radio, clogging by Central School students under direction of Sarah Whetstine,

day event, coordinated by Shirley King and Amanda Ashley of the Activities Department. An original oil painting by Judy Keever, of the Center staff, was auctioned and won by Ada Burton. Mrs. King expressed appreciation to local merchants and others who donated hot dogs and crafts for the event.