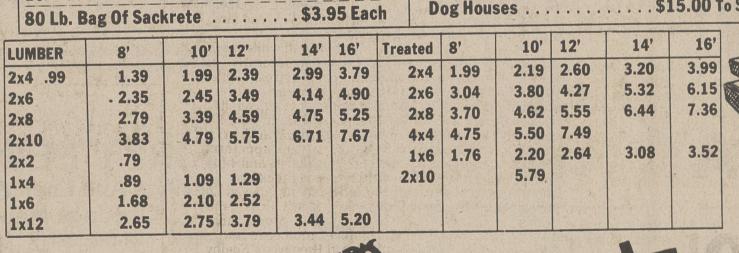

## SALE GOOD THRU MARCH 9

| A COMPANY TO THE REAL PROPERTY OF THE PARTY | 18th being against an an ann an   |
|-------------------------------------------------------------------------------------------------------------------------------------------------------------------------------------------------------------------------------------------------------------------------------------------------------------------------------------------------------------------------------------------------------------------------------------------------------------------------------------------------------------------------------------------------------------------------------------------------------------------------------------------------------------------------------------------------------------------------------------------------------------------------------------------------------------------------------------------------------------------------------------------------------------------------------------------------------------------------------------------------------------------------------------------------------------------------------------------------------------------------------------------------------------------------------------------------------------------------------------------------------------------------------------------------------------------------------------------------------------------------------------------------------------------------------------------------------------------------------------------------------------------------------------------------------------------------------------------------------------------------------------------------------------------------------------------------------------------------------------------------------------------------------------------------------------------------------------------------------------------------------------------------------------------------------------------------------------------------------------------------------------------------------------------------------------------------------------------------------------------------------|--------------------------------------------------------------|
| 10 No. S/S Fiber Roofing Shingles \$16.95                                                                                                                                                                                                                                                                                                                                                                                                                                                                                                                                                                                                                                                                                                                                                                                                                                                                                                                                                                                                                                                                                                                                                                                                                                                                                                                                                                                                                                                                                                                                                                                                                                                                                                                                                                                                                                                                                                                                                                                                                                                                                     | Luan Doors \$15.00 Solid Doors \$30.00                       |
| x4x8 Abitibi (Coverage) On Ext. Siding \$4.95                                                                                                                                                                                                                                                                                                                                                                                                                                                                                                                                                                                                                                                                                                                                                                                                                                                                                                                                                                                                                                                                                                                                                                                                                                                                                                                                                                                                                                                                                                                                                                                                                                                                                                                                                                                                                                                                                                                                                                                                                                                                                 | 4'x8' Styrofoam Insulation                                   |
| x4x8 Abitibi Solid Sheets                                                                                                                                                                                                                                                                                                                                                                                                                                                                                                                                                                                                                                                                                                                                                                                                                                                                                                                                                                                                                                                                                                                                                                                                                                                                                                                                                                                                                                                                                                                                                                                                                                                                                                                                                                                                                                                                                                                                                                                                                                                                                                     | ½"\$2.75 ¾"\$3.25 1"\$5.50                                   |
| ightly Damaged Plywood \$4.00                                                                                                                                                                                                                                                                                                                                                                                                                                                                                                                                                                                                                                                                                                                                                                                                                                                                                                                                                                                                                                                                                                                                                                                                                                                                                                                                                                                                                                                                                                                                                                                                                                                                                                                                                                                                                                                                                                                                                                                                                                                                                                 | 4" Cement Blocks                                             |
| berglass Tub & Shower Unit\$125.00                                                                                                                                                                                                                                                                                                                                                                                                                                                                                                                                                                                                                                                                                                                                                                                                                                                                                                                                                                                                                                                                                                                                                                                                                                                                                                                                                                                                                                                                                                                                                                                                                                                                                                                                                                                                                                                                                                                                                                                                                                                                                            | 8" Cement Blocks                                             |
| ormica Counter Top Covering 55° Sq. Ft.                                                                                                                                                                                                                                                                                                                                                                                                                                                                                                                                                                                                                                                                                                                                                                                                                                                                                                                                                                                                                                                                                                                                                                                                                                                                                                                                                                                                                                                                                                                                                                                                                                                                                                                                                                                                                                                                                                                                                                                                                                                                                       | 4'x8' Bath Tile Board                                        |
| actory Made                                                                                                                                                                                                                                                                                                                                                                                                                                                                                                                                                                                                                                                                                                                                                                                                                                                                                                                                                                                                                                                                                                                                                                                                                                                                                                                                                                                                                                                                                                                                                                                                                                                                                                                                                                                                                                                                                                                                                                                                                                                                                                                   | Marble Vanity Tops                                           |
| ounter Top Covering \$3.00 Per Linear Ft.                                                                                                                                                                                                                                                                                                                                                                                                                                                                                                                                                                                                                                                                                                                                                                                                                                                                                                                                                                                                                                                                                                                                                                                                                                                                                                                                                                                                                                                                                                                                                                                                                                                                                                                                                                                                                                                                                                                                                                                                                                                                                     | (31" To 65") \$35.00 To \$75.00                              |
| ak Kitchen Cabinets \$15.00 Per Linear Ft.                                                                                                                                                                                                                                                                                                                                                                                                                                                                                                                                                                                                                                                                                                                                                                                                                                                                                                                                                                                                                                                                                                                                                                                                                                                                                                                                                                                                                                                                                                                                                                                                                                                                                                                                                                                                                                                                                                                                                                                                                                                                                    | Nails On Sale By The Lb. Or 50 Lb. Box                       |
| Without Doors)                                                                                                                                                                                                                                                                                                                                                                                                                                                                                                                                                                                                                                                                                                                                                                                                                                                                                                                                                                                                                                                                                                                                                                                                                                                                                                                                                                                                                                                                                                                                                                                                                                                                                                                                                                                                                                                                                                                                                                                                                                                                                                                | 22" Pre-Hung Doors\$30.00 Each                               |
| /8x4x8 T-1-11 Ext. Wood Siding \$11.25                                                                                                                                                                                                                                                                                                                                                                                                                                                                                                                                                                                                                                                                                                                                                                                                                                                                                                                                                                                                                                                                                                                                                                                                                                                                                                                                                                                                                                                                                                                                                                                                                                                                                                                                                                                                                                                                                                                                                                                                                                                                                        | Stainless Steel                                              |
| oll Roofing (100 Sq. Ft.)                                                                                                                                                                                                                                                                                                                                                                                                                                                                                                                                                                                                                                                                                                                                                                                                                                                                                                                                                                                                                                                                                                                                                                                                                                                                                                                                                                                                                                                                                                                                                                                                                                                                                                                                                                                                                                                                                                                                                                                                                                                                                                     | Double Sinks \$19.95 (Single) \$15.95                        |
| luminized Roof Coating Per Gal. Bucket                                                                                                                                                                                                                                                                                                                                                                                                                                                                                                                                                                                                                                                                                                                                                                                                                                                                                                                                                                                                                                                                                                                                                                                                                                                                                                                                                                                                                                                                                                                                                                                                                                                                                                                                                                                                                                                                                                                                                                                                                                                                                        | Round Bath Sinks                                             |
|                                                                                                                                                                                                                                                                                                                                                                                                                                                                                                                                                                                                                                                                                                                                                                                                                                                                                                                                                                                                                                                                                                                                                                                                                                                                                                                                                                                                                                                                                                                                                                                                                                                                                                                                                                                                                                                                                                                                                                                                                                                                                                                               | ½x4'x8' Siding                                               |
| oors & 2½" Moulding                                                                                                                                                                                                                                                                                                                                                                                                                                                                                                                                                                                                                                                                                                                                                                                                                                                                                                                                                                                                                                                                                                                                                                                                                                                                                                                                                                                                                                                                                                                                                                                                                                                                                                                                                                                                                                                                                                                                                                                                                                                                                                           | ½ x4x8 Printed Siding                                        |
| Galvanized 5V Metal Roofing - 26" Wide                                                                                                                                                                                                                                                                                                                                                                                                                                                                                                                                                                                                                                                                                                                                                                                                                                                                                                                                                                                                                                                                                                                                                                                                                                                                                                                                                                                                                                                                                                                                                                                                                                                                                                                                                                                                                                                                                                                                                                                                                                                                                        | ½x8x16 Siding                                                |
| 8'\$5.49 14'\$9.69                                                                                                                                                                                                                                                                                                                                                                                                                                                                                                                                                                                                                                                                                                                                                                                                                                                                                                                                                                                                                                                                                                                                                                                                                                                                                                                                                                                                                                                                                                                                                                                                                                                                                                                                                                                                                                                                                                                                                                                                                                                                                                            | Armstrong Royelle Floor Covering\$3.49/Yd.                   |
| 0'\$6.89 16'\$10.99                                                                                                                                                                                                                                                                                                                                                                                                                                                                                                                                                                                                                                                                                                                                                                                                                                                                                                                                                                                                                                                                                                                                                                                                                                                                                                                                                                                                                                                                                                                                                                                                                                                                                                                                                                                                                                                                                                                                                                                                                                                                                                           | ½x4x8 Plywood                                                |
| 2'\$8.19                                                                                                                                                                                                                                                                                                                                                                                                                                                                                                                                                                                                                                                                                                                                                                                                                                                                                                                                                                                                                                                                                                                                                                                                                                                                                                                                                                                                                                                                                                                                                                                                                                                                                                                                                                                                                                                                                                                                                                                                                                                                                                                      | 5/8x4x8 Plywood                                              |
| Bird Houses & Feeders                                                                                                                                                                                                                                                                                                                                                                                                                                                                                                                                                                                                                                                                                                                                                                                                                                                                                                                                                                                                                                                                                                                                                                                                                                                                                                                                                                                                                                                                                                                                                                                                                                                                                                                                                                                                                                                                                                                                                                                                                                                                                                         | <sup>3</sup> / <sub>4</sub> x4x8 Plywood                     |
| tched Mirrors (Various Sizes) \$3.00-\$12.00                                                                                                                                                                                                                                                                                                                                                                                                                                                                                                                                                                                                                                                                                                                                                                                                                                                                                                                                                                                                                                                                                                                                                                                                                                                                                                                                                                                                                                                                                                                                                                                                                                                                                                                                                                                                                                                                                                                                                                                                                                                                                  | ½" O.S.B. Board\$5.95                                        |
| 24"x54" Door Mirrors                                                                                                                                                                                                                                                                                                                                                                                                                                                                                                                                                                                                                                                                                                                                                                                                                                                                                                                                                                                                                                                                                                                                                                                                                                                                                                                                                                                                                                                                                                                                                                                                                                                                                                                                                                                                                                                                                                                                                                                                                                                                                                          | 5/8" O.S.B. Board                                            |
| Reveled Glass Table Tops (4 Ft.) \$38.00<br>Roofing Cement - 1 Gal . \$3.49 5 Gal \$14.25                                                                                                                                                                                                                                                                                                                                                                                                                                                                                                                                                                                                                                                                                                                                                                                                                                                                                                                                                                                                                                                                                                                                                                                                                                                                                                                                                                                                                                                                                                                                                                                                                                                                                                                                                                                                                                                                                                                                                                                                                                     | <sup>3</sup> / <sub>4</sub> O.S.B. Board                     |
| Metal Flashing (50 Ft. Rolls)                                                                                                                                                                                                                                                                                                                                                                                                                                                                                                                                                                                                                                                                                                                                                                                                                                                                                                                                                                                                                                                                                                                                                                                                                                                                                                                                                                                                                                                                                                                                                                                                                                                                                                                                                                                                                                                                                                                                                                                                                                                                                                 | ½ x4x8 Peg Board                                             |
| 8"\$11.25 12"\$16.95                                                                                                                                                                                                                                                                                                                                                                                                                                                                                                                                                                                                                                                                                                                                                                                                                                                                                                                                                                                                                                                                                                                                                                                                                                                                                                                                                                                                                                                                                                                                                                                                                                                                                                                                                                                                                                                                                                                                                                                                                                                                                                          | ½ x4x8 Hd. Board\$4.95                                       |
| 10"\$14.10 14"\$19.50                                                                                                                                                                                                                                                                                                                                                                                                                                                                                                                                                                                                                                                                                                                                                                                                                                                                                                                                                                                                                                                                                                                                                                                                                                                                                                                                                                                                                                                                                                                                                                                                                                                                                                                                                                                                                                                                                                                                                                                                                                                                                                         | 1/4 x4x8 Flake Board                                         |
| 80 Lb. Bag Of Sackrete                                                                                                                                                                                                                                                                                                                                                                                                                                                                                                                                                                                                                                                                                                                                                                                                                                                                                                                                                                                                                                                                                                                                                                                                                                                                                                                                                                                                                                                                                                                                                                                                                                                                                                                                                                                                                                                                                                                                                                                                                                                                                                        |                                                              |
| MBER 8' 10' 12' 14' 16' Tro                                                                                                                                                                                                                                                                                                                                                                                                                                                                                                                                                                                                                                                                                                                                                                                                                                                                                                                                                                                                                                                                                                                                                                                                                                                                                                                                                                                                                                                                                                                                                                                                                                                                                                                                                                                                                                                                                                                                                                                                                                                                                                   | eated 8' 10' 12' 14' 16'                                     |
| 1 .99 1 .39 1 .99 2 .39 2 .99 3 .79                                                                                                                                                                                                                                                                                                                                                                                                                                                                                                                                                                                                                                                                                                                                                                                                                                                                                                                                                                                                                                                                                                                                                                                                                                                                                                                                                                                                                                                                                                                                                                                                                                                                                                                                                                                                                                                                                                                                                                                                                                                                                           | 2x4 1.99 2.19 2.60 3.20 3.99                                 |
| . 2.35   2.45   3.49   4.14   4.90                                                                                                                                                                                                                                                                                                                                                                                                                                                                                                                                                                                                                                                                                                                                                                                                                                                                                                                                                                                                                                                                                                                                                                                                                                                                                                                                                                                                                                                                                                                                                                                                                                                                                                                                                                                                                                                                                                                                                                                                                                                                                            | 2x4 1.99 2.19 2.60 3.20 3.39<br>2x6 3.04 3.80 4.27 5.32 6.15 |