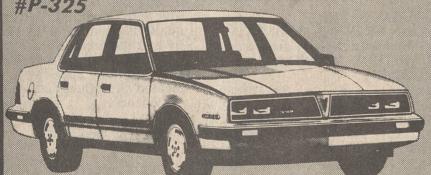

STOCK #P-325

- 55/45 Seats Custom Exterior Group
- Air Conditioning
- V-6 Engine
- Rear Window Defogger
- Custom Wheel Covers
- AM/FM Stereo

BRAND NEW 1985 PONTIAG '6000'

LIST PRICE \$11,968.00

\* These Adv. Payments are based on a 48 months closedend lease based on 18,000 miles per year. There are no extra charges and Rogers P/C/B will make the first payments and advance the security deposit which is refundable to customer at the end of the lease!