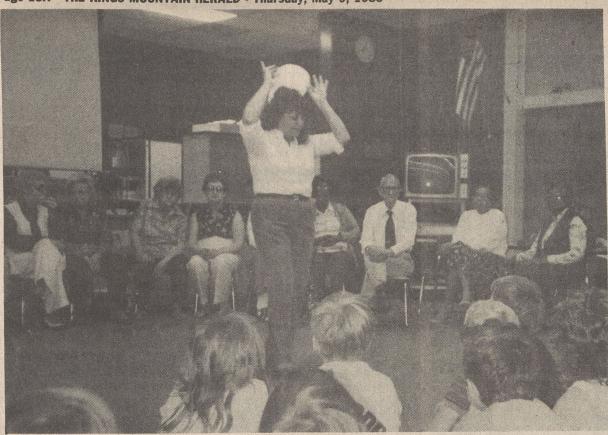

SENIOR CITIZENS PROGRAM - Teresa Melton, director of the Kings Mountain Senior Center, tells West School students, foreground, about some of the activities for senior citizens in Kings Mountain during an assembly program last week. Some of the senior citizens, who led the students in singing and dancing, are pictured in the background.