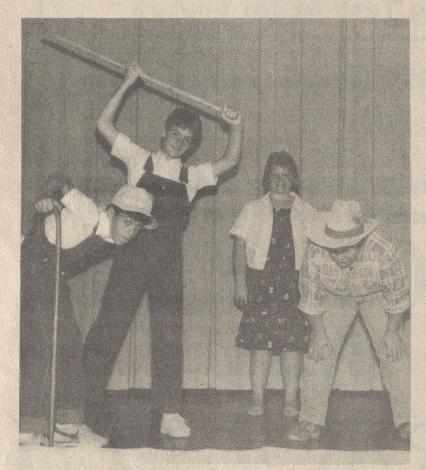

## **GASTON DAY SCHOOL**

2001 GASTON DAY SCHOOL ROAD, GASTONIA, NC 28054 (704) 864-7744

PRESENT SKIT - Fifth graders Derand Peppers, Aaron Allen, Cynthia Camp and Dwayne Burns, left to right, present a skit during the recent North Carolina Heritage Week assembly program at Bethware School.