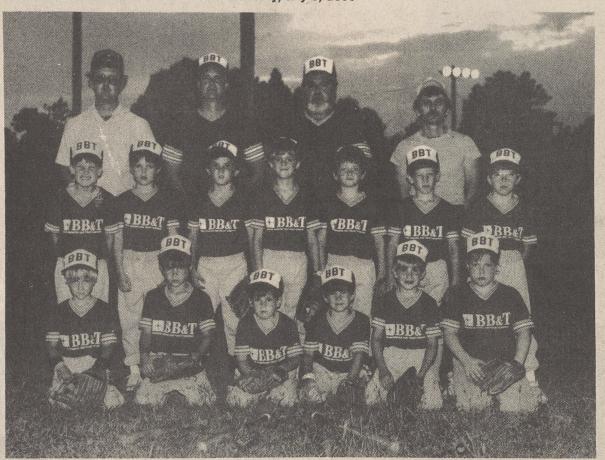

T-BALL CHAMPIONS - Here's the BB&T team which won the Kings Mountain T-Ball championship this year with a 14-1 record. Front row, left to right, Wesley Bridges, Jeremy Towery, Bo Walker, Sloan Goforth, Jeremy Cooke and Joey Downey. Second row, Chad Adams, Will Eskridge, Billy Smith, Sidney Bridges, Shawn Gann, Kevin Melton, Jason Trammell. Back row, coaches Kevin Walker, Bill Bridges, Larry Smith and Wayne Cooke. Not pictured, coaches Johnny Melton and David Towery.