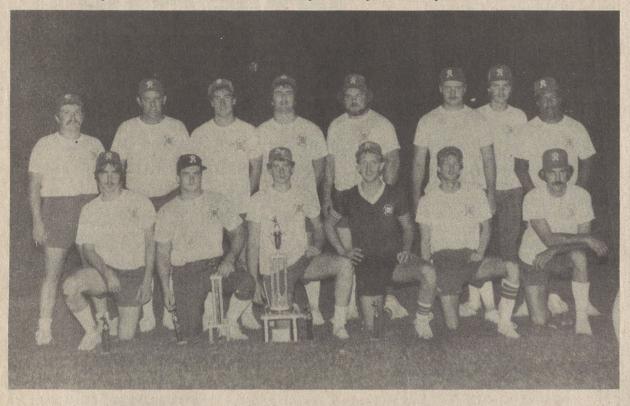

REGULAR SEASON CHAMPS - The Osage team finished first during the regular season and second in the tournament in the Kings Mountain Industrial League softball race. Team members include, front row, left to right, Mark Ray, Robbie Holt, Vance Wilson, Scott Mann, Bobby Blanton and John Revels. Back row, Jonie Blanton, Reese Abernathy, Jeff Shuford, Roger Hill, Larry "Bull" Arrowood, James Clark, Dwayne King and Willie Floyd.