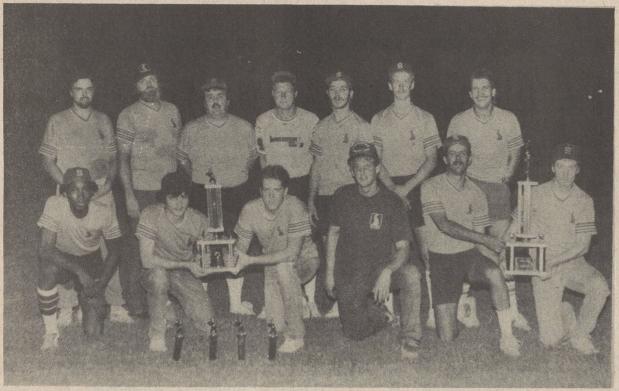

TOURNAMENT CHAMPIONS - Here's the Spectrum team which finished second in the Kings Mountain Industrial League regular season but knocked off regular season champ Osage 14-11 for the tournament championship Wednesday at Commissioners Park. Team members include, front row, left to right, Frank Crosby, John Bolton, Alan McNeely, Mike Hall, Jimmy Wooten and Terry Johnson. Second row, Darrell Queen, Bob Davis, Ronnie Tessneer, Floyd Sanders, Pete Moore, Jimmy Bradley and Rudy Jones.