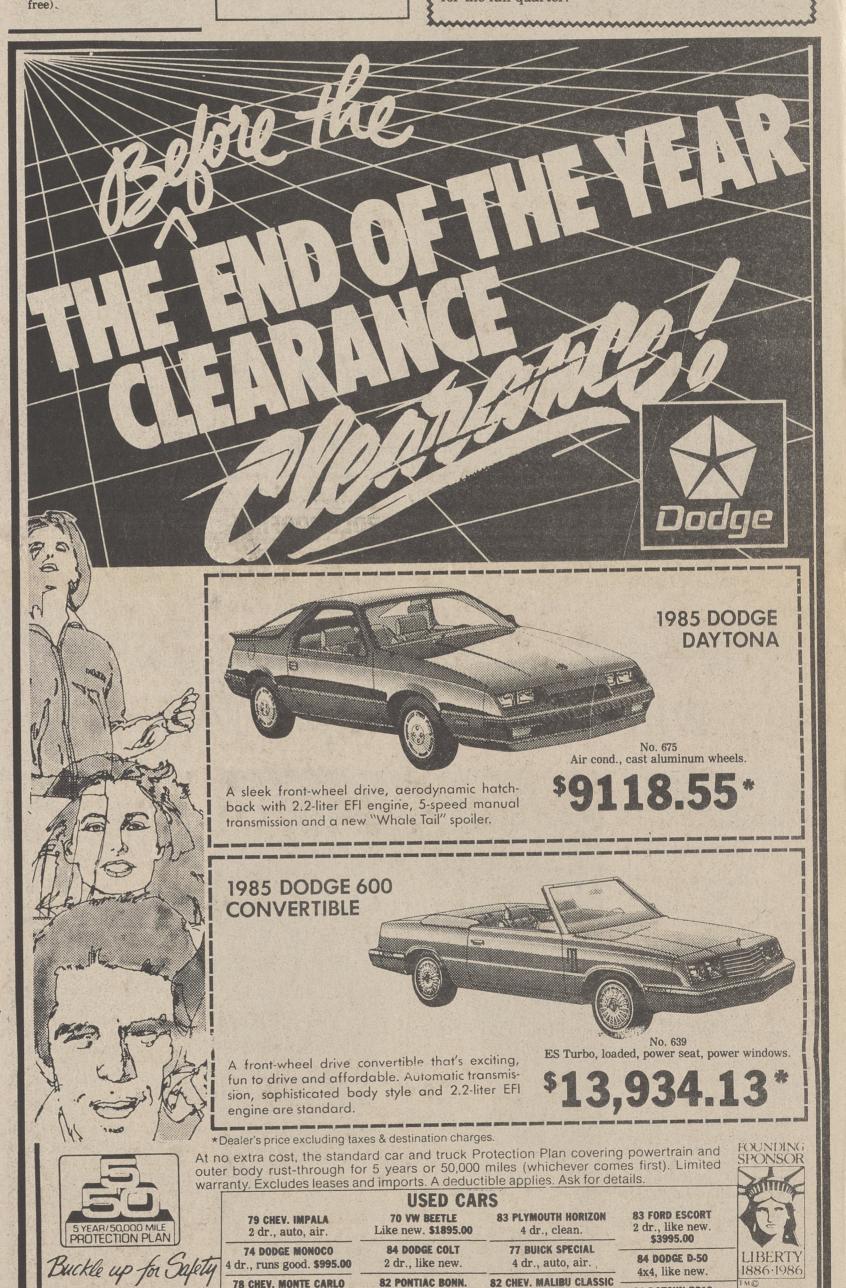

**Turn To Page 3** 

At Gaston College we have up-dated this T & I program. Modern Welding MIG, Welding TIG and Plasma Cutting equipment is now available to help you learn the most up-to-date processes. Be prepared for the job. New classes begin in September. Call Roland Ball at Gaston College, 922-3136, Ext. 211 about enrolling in the program for the fall quarter.

78 CHEV. MONTE CARLO

2 dr., auto, air.

81 CHEV. CHEVETTE

10,000 miles.

4 dr., auto, air, only Loaded with moon roof.

82 PONTIAC BONN.

4 dr., only 28,000 miles.

84 LINCOLN MK III

Only \$13,995.00

Hours: Monday-Friday 8:00-6:30 Saturday 8:00-2:00

81 DATSUN B210

WAGON

Chrysler • Plymouth • Dodge, Inc. 1601 East Main Street - Lincolnton, N.C. 28092

4 dr., real clean.

79 PONTIAC BONN.

4 dr., \$2295.00