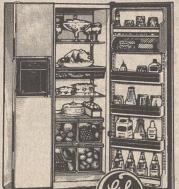

**GE Refrigerator** Side-By-Side With Water & Ice

SAVE

CRUSHED ICE, CUBES OR COLD WATER 21.6 cu. ft.; 6.64 cu. ft. freezer. Factory installed automatic icemaker. Automatic energy saver system. Convertible meat pan. Adjustable glass shelves. Textured doors, won't show fingerprints.