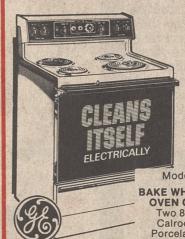

**Touch Pad** Clock

BAKE WHAT YOU LIKE— OVEN CLEANS ITSELF Two 8", two 6" plug-in Calrod® surface units. Porcelain enamel finish drip pans. Automatic oven timer, clock. Black glass

oven door with towel bar