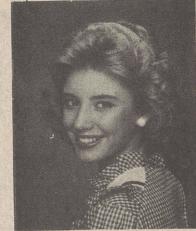

### Paige Colvin State Finalist In Miss U.S. Teen Pageant

Paige Colvin, daughter of Jimmy and Renae Nolen Colvin of Bessemer City, has been selected as a State Finalist to compete in the Miss North Carolina U.S. Teen Pageant. She will compete for the state tile on March 22, 1986, at the Hotel in Sheraton Greensboro.

An eighth grade student at Bessemer City Junior High School, she is the grand-daughter of Mr. and Mrs. George E. Nolen of Kings Mountain, and Mr. and Mrs.
Curtis L. Colvin of Bessemer
Mrs. Lois Davis of Bessemer City, and is the great- City. granddaughter of Mrs. Ivy Paige's selection was bas-Roper of Kings Mountain and ed on her scholastic

PAIGE COLVIN

activities. The reviewers were particularly impressed with her baton twirling. She teaches baton at the for Bessemer City Community tle. Building on Friday afternoons after school.

Miss North Carolina U.S. Teen is the official state preliminary to the Miss U.S. Teen Pageant to be held in August, 1986. The winner of the state title will compete in the Miss U.S. Teen Pageant in competition with State winners from across the U.S.A.