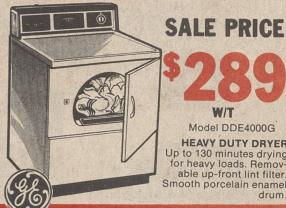

SALE PRICE

W/T

Model DDE4000G HEAVY DUTY DRYER for heavy loads. Remov-able up-front lint filter.