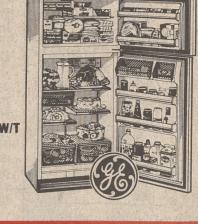

**GE Refrigerator** Side-By-Side With Water & Ice

SAVE

CRUSHED ICE, CUBES OR COLD WATER 21.6 cu. ft.; 6.64 cu. ft. freezer. Factory installed automatic icemaker. Automatic energy saver system. Convertible meat pan. Adjustable glass shelves. Textured doors, won't show fingerprints.