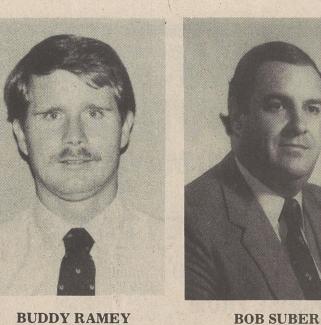

## **Buddy Ramey Appointed Hospital Maintenance Head**

appointed to the position of Energy Management and Maintenance Engineer at Johnson Pneumatic Controls Kings Mountain Hospital System, and a Diploma in following Lewis Curry's retirement.

graduated from Lexington Department and an Elder at Senior High School. He Shiloh Presbyterian Church received an Associate Degree in Grover. in Science-Electronics from Davidson County Community College. His specific training tain, who is a dental assistant includes Industrial Elec- for Dr. Roger Miller. They tronics, Plant Maintenance, have one son, Zac. and HVAC. He has received

Buddy Ramey was recently certificates from Honeywell Solid State Electronic Controls.

Ramey is a native of Lex-ington, North Carolina, and Bethlehem Volunteer Fire

**BUDDY RAMEY** 

# **Bob Suber Is Appointed To Hospital Trustee Board**

Samuel Robert (Bob) Suber, III has been appointed to the Kings Mountain Hospital Board of Trustees. Suber received his B.S. Degree in Chemistry from Lenoir-Rhyne College and an M.S. Degree in Textile Chemistry from Clemson University. He is the co-owner and Executive Vice-**President of Kings Mountain** Knit Fabrics, Inc. and Vice-President and General Manager of Dependable Knits, Inc.

He is a member of St. Matthew's Lutheran Church where he is on the Board of Trustees, St. Matthew's Benevolent Foundation, and co-chairman of the Property

Suber and his wife, Emily, have two sons, Lindsay, age 11, and Hunter, age 6.