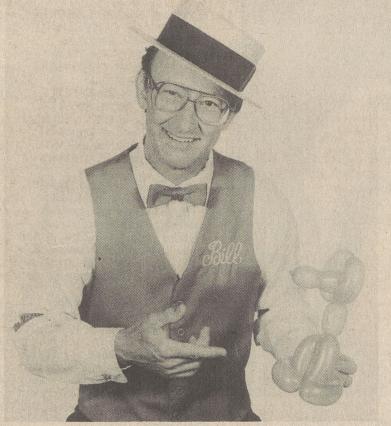

An added feature of this year's fair will be the appearance of master magician Bill McLaury, who will give his performance on Thurs., Sept. 4.

McLaury says that "the smarter you are, the easier it is to fool you," so he's looking for some of the smartest people in the Kings Mountain area to attend

Whether you are fooled or not, McLaury promises you will be entertained as one surprise follows another, with never a dull moment. McLaury's many years as a

**MAGICIAN BILL McLAURY** 

professional magician have taught him how to produce an evening of mysterious entertainment combined with good, clean laughter.