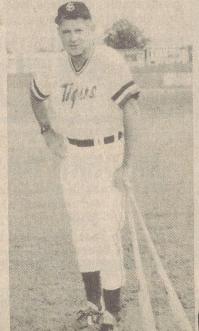

## Baseball Clinic Saturday

Johnny Lipon, former Major Leaguer with the Detroit Tiger, will be in Kings Mountain Saturday morning to conduct a free baseball clinic, for all interested ball players, at 9:30 a.m. at Commissioners Park Baseball Complex.

Lipon will lecture on hitting, catching, throwing, and infield and outfield playing and the public is invited.

"We hope that everyone will come out and get some very valuable tips on playing ball from a pro", said George Adams, Recreation Director for the Parks and Recreation Commission, which is sponsoring the program.

**JOHNNY LIPON** 