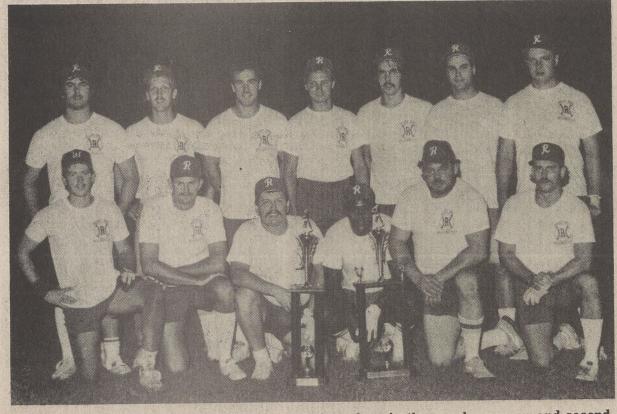

FIRST PLACE - Reeves Brothers finished first place in the regular season and second place in the tournament in the Kings Mountain Industrial Softball League. Players include, front row, left to right, Vince Wilson, Lewis Broome, Jonie Blanton, Doug Logan, Larry Arrowood and Robbie Holt. Back row, Roger Hill, Scott Mann, Jeff Shuford, Eric King, Mark Ray, Kenny Rhyne and James Clark. Not pictured, Jody Franklin.