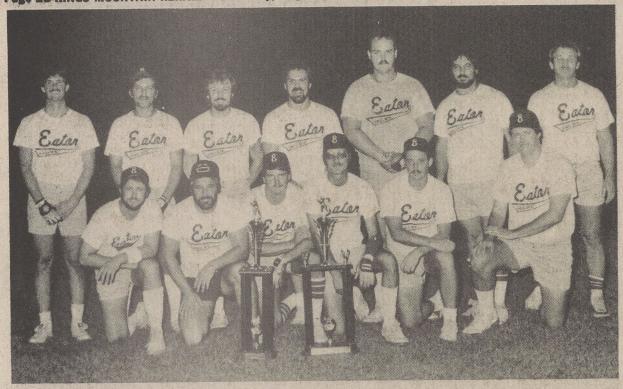

TOURNAMENT CHAMPS - Here's the Eaton Corporation team which won the Kings Mountain Industrial Softball League championship Monday night after finishing second in the regular season. Players include, front row, left to right, Doug Cash, David Bullock, Steve Beam, Jimmy Hurlong, Wayne Bridges, Robert Ledford. Back row, John Warlick, Mike Deaton, Ronnie Hames, Keith White, David McDaniel, Robbie Montgomery and Chris Johnson.